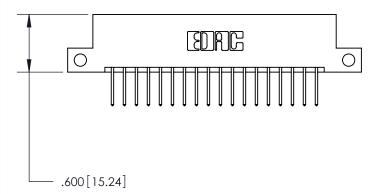

ORIGINAL

846/896 SERIES HIGH TEMP CARD EDGE CONNECTOR PART NUMBER: 896-036-526-212

**EDAC INC** TORONTO, ONTARIO CANADA

THESE DRAWINGS AND SPECIFICATIONS ARE THE PROPERTY OF EDAC INC., AND SHALL NOT BE REPRODUCED, OR COPIED OR USED AS THE BASIS FOR THE MANUFACTURE OR SALE OF APPARATUS WITHOUT WRITTEN PERMISSION.

| ACAD REFERENCE NO. | 846-ENG-MASTER   |
|--------------------|------------------|
| DRAWN: J.LEE       | DATE: APR. 22/09 |
| CHECKED:           | DATE:            |
| SCALE: 1:1         | SHEET 1 OF 2     |
| DRAWING NUMBER     | ISSUE            |
| 846-FNG-MASTER     | 1                |

THIS IS A C.A.D. GENERATED DRAWING DO NOT MAKE MANUAL REVISIONS TO MASTER.

ISSUE NUMBER

.165[4.19]

.375 [9.54]

ORIGINAL

1

.060 [1.52] .125(3.18) to .210(5.33) **Outside Tails** .125(3.18) to .210(5.33) **Outside Tails** 