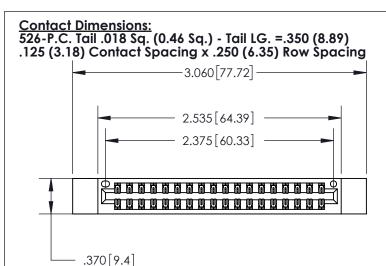

ORIGINAL

846/896 SERIES HIGH TEMP CARD EDGE CONNECTOR PART NUMBER: 896-036-526-212

**EDAC INC** TORONTO, ONTARIO CANADA

THESE DRAWINGS AND SPECIFICATIONS ARE THE PROPERTY OF EDAC INC., AND SHALL NOT BE REPRODUCED, OR COPIED OR USED AS THE BASIS FOR THE MANUFACTURE OR SALE OF APPARATUS WITHOUT WRITTEN PERMISSION.

| ACAD REFERENCE NO. | 846-ENG-MASTER   |
|--------------------|------------------|
| DRAWN: J.LEE       | DATE: APR. 22/09 |
| CHECKED:           | DATE:            |
| SCALE: 1:1         | SHEET 1 OF 2     |
| DRAWING NUMBER     | ISSUE            |
| 846-FNG-MASTER     | 1                |