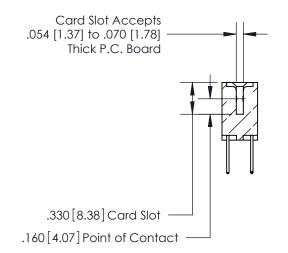

## 846/896 SERIES HIGH TEMP CARD EDGE CONNECTOR CONTACT CODE 555,556,558,559,560 DIMENSIONS

.150 [3.81]

YOUR CONNECTION TO QUALITY & SERVICE

**Contact Code 559** 

**EDAC INC** TORONTO, ONTARIO CANADA

THESE DRAWINGS AND SPECIFICATIONS ARE THE PROPERTY OF EDAC INC.,AND SHALL NOT BE REPRODUCED, OR COPIED OR USED AS THE BASIS FOR THE MANUFACTURE OR SALE OF APPARATUS WITHOUT WRITTEN PERMISSION.