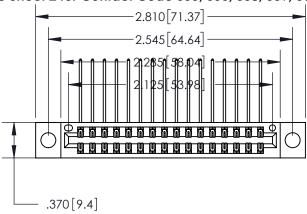

THIS IS A C.A.D. GENERATED DRAWING DO NOT MAKE MANUAL REVISIONS TO MASTER.

ISSUE NUMBER ORIGINAL

846/896 SERIES HIGH TEMP CARD EDGE CONNECTOR PART NUMBER: 896-032-558-204

**EDAC INC** TORONTO, ONTARIO CANADA

<u>Contact Dimensions:</u>
558-90 Degree Bend (Code 541 Contacts)
See Sheet 2 for Contact Code 555, 556, 558, 559, 560 Dimensions

- INSULATOR MATERIAL: THERMOPLASTIC POLYESTER, UL 94V-0 CONTACT MATERIAL; COPPER, NICKEL, TIN ALLOY CA-725
- CONTACT PLATING: GOLD ON THE MATING AREA, TIN-LEAD ON THE CONTACT TAILS, NICKEL UNDERPLATE