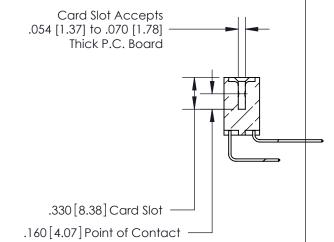

<u>Contact Dimensions:</u>
558-90 Degree Bend (Code 541 Contacts)
See Sheet 2 for Contact Code 555, 556, 558, 559, 560 Dimensions

- INSULATOR MATERIAL: THERMOPLASTIC POLYESTER, UL 94V-0 CONTACT MATERIAL; COPPER, NICKEL, TIN ALLOY CA-725
- CONTACT PLATING: GOLD ON THE MATING AREA, TIN-LEAD ON THE CONTACT TAILS, NICKEL UNDERPLATE

**Contact Code 560** 

INSULATOR MATERIAL: THERMOPLASTIC POLYESTER, UL 94V-0 CONTACT MATERIAL; COPPER, NICKEL, TIN ALLOY CA-725 CONTACT PLATING: GOLD ON THE MATING AREA, TIN-LEAD ON THE CONTACT TAILS, NICKEL UNDERPLATE