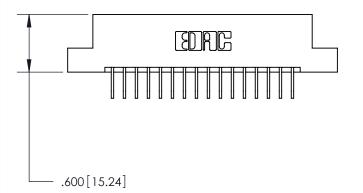

THIS IS A C.A.D. GENERATED DRAWING DO NOT MAKE MANUAL REVISIONS TO MASTER.

ISSUE NUMBER ORIGINAL

846/896 SERIES HIGH TEMP CARD EDGE CONNECTOR PART NUMBER: 896-032-558-204

**EDAC INC** TORONTO, ONTARIO CANADA