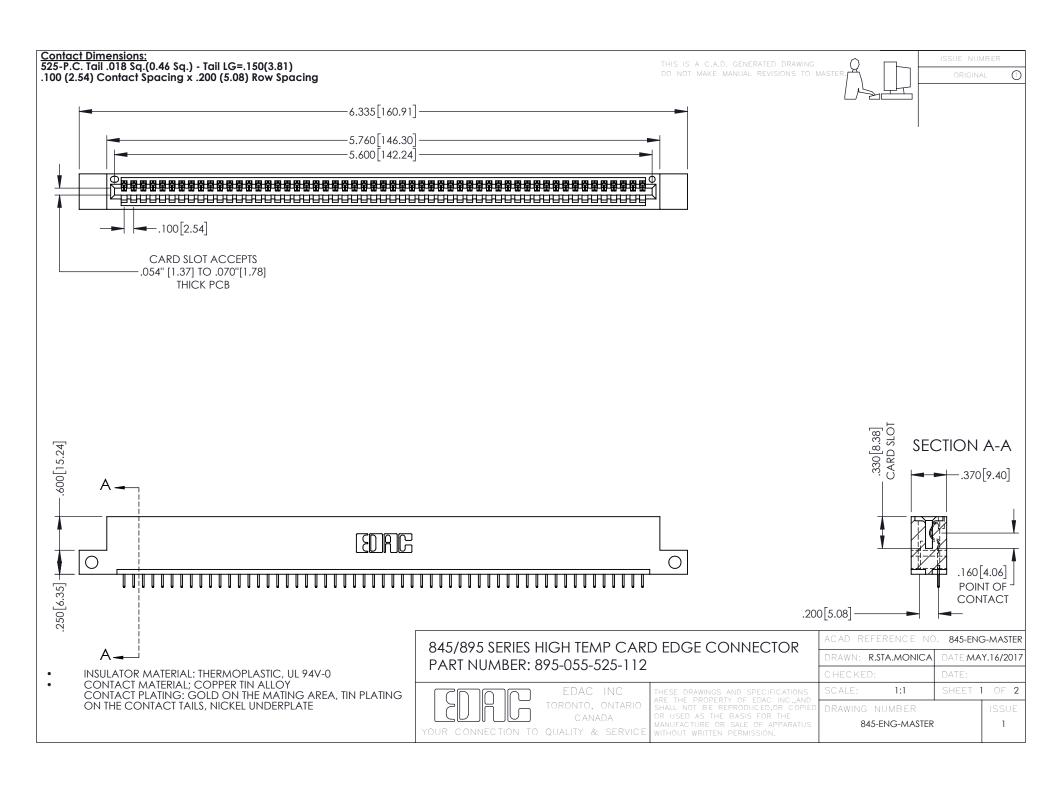

**Contact Code 558** Contact Code 559 Contact Code 560

- INSULATOR MATERIAL: THERMOPLASTIC POLYESTER, UL 94V-0 DAP MATERIAL AVAILABLE UPON REQUEST
- CONTACT MATERIAL; COPPER ALLOY

CONTACT PLATING: GOLD ON THE MATING AREA, TIN PLATING ON THE CONTACT TAILS, NICKEL UNDERPLATE

## 845/895 SERIES HIGH TEMP CARD EDGE CONNECTOR CONTACT CODE 555,556,558,559,560 DIMENSIONS

YOUR CONNECTION TO QUALITY & SERVICE

|   | ACAD REFERENCE NO. 845-ENG-MASTER |                  |
|---|-----------------------------------|------------------|
|   | DRAWN: R.STA.MONICA               | DATE:MAY.16/2017 |
|   | CHECKED:                          | DATE:            |
|   | SCALE: 1:1                        | SHEET 2 OF 2     |
| D | DRAWING NUMBER                    | ISSUE            |

845-ENG-MASTER