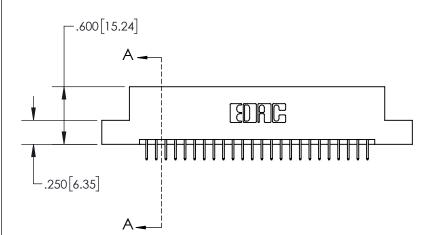

## **Contact Dimensions:** 524-P.C. Tail .018 Sq.(0.46 Sq.) - Tail LG=.175(4.45) .100 (2.54) Contact Spacing x .200 (5.08) Row Spacing

845/895 SERIES HIGH TEMP CARD EDGE CONNECTOR PART NUMBER: 895-048-524-207

ACAD REFERENCE NO 845-ENG-MASTER

845-ENG-MASTER

INSULATOR MATERIAL: THERMOPLASTIC, UL 94V-0 CONTACT MATERIAL; COPPER TIN ALLOY
CONTACT PLATING: GOLD ON THE MATING AREA, TIN PLATING
ON THE CONTACT TAILS, NICKEL UNDERPLATE