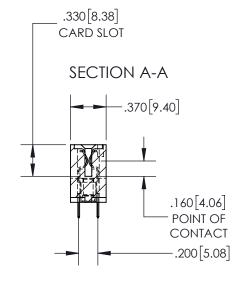

## **Contact Dimensions:** 524-P.C. Tail .018 Sq.(0.46 Sq.) - Tail LG=.175(4.45) .100 (2.54) Contact Spacing x .200 (5.08) Row Spacing

845/895 SERIES HIGH TEMP CARD EDGE CONNECTOR PART NUMBER: 895-048-524-207

ACAD REFERENCE NO 845-ENG-MASTER

845-ENG-MASTER

INSULATOR MATERIAL: THERMOPLASTIC, UL 94V-0 CONTACT MATERIAL; COPPER TIN ALLOY
CONTACT PLATING: GOLD ON THE MATING AREA, TIN PLATING
ON THE CONTACT TAILS, NICKEL UNDERPLATE