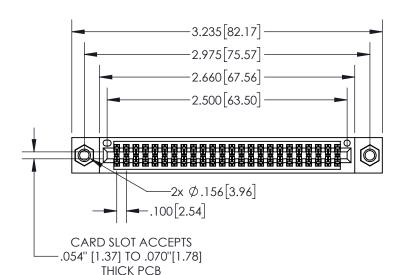

## **Contact Dimensions:** 524-P.C. Tail .018 Sq.(0.46 Sq.) - Tail LG=.175(4.45) .100 (2.54) Contact Spacing x .200 (5.08) Row Spacing

845/895 SERIES HIGH TEMP CARD EDGE CONNECTOR PART NUMBER: 895-048-524-207

ACAD REFERENCE NO 845-ENG-MASTER

845-ENG-MASTER

INSULATOR MATERIAL: THERMOPLASTIC, UL 94V-0 CONTACT MATERIAL; COPPER TIN ALLOY
CONTACT PLATING: GOLD ON THE MATING AREA, TIN PLATING
ON THE CONTACT TAILS, NICKEL UNDERPLATE