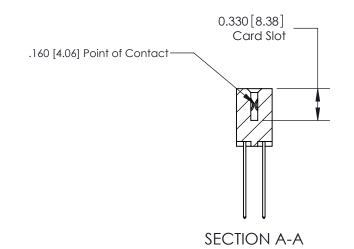

**See Accompanying Pages for:** 

**Contact Bend Details** 

ISSUE NUMBER

ORIGINAL

1

|                     | 837/887 Series High Temp Card Edge Connector |                                                                      | ACAD REFERENCE | NO. 837 EN       | 837 ENG MASTER |  |
|---------------------|----------------------------------------------|----------------------------------------------------------------------|----------------|------------------|----------------|--|
| Contact Bend Detail |                                              | DRAWN: J.LEE                                                         | DATE: OC       | DATE: OCT. 06/09 |                |  |
|                     | Confact Bend Defail                          |                                                                      | CHECKED:       | DATE:            |                |  |
|                     | EDAC INC THESE DRAWINGS AND                  | THESE DRAWINGS AND SPECIFICATIONS                                    | SCALE: NTS     | SHEET            | 2 <b>OF</b> 2  |  |
|                     | TORONTO, ONTARIO                             | CANADA OR USED AS THE BASIS FOR THE MANUFACTURE OR SALE OF APPARATUS | DRAWING NUMBER |                  | ISSUE          |  |
|                     | YOUR CONNECTION TO QUALITY & SERVICE         |                                                                      | 837 Assembly   |                  | 1              |  |