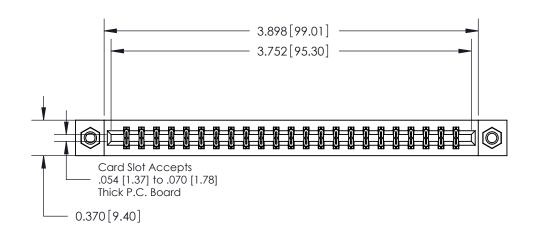

ISSUE NUMBER

ORIGINAL

837/887 Series High Temp Card Edge Connector Part Number: 887-046-544-207

YOUR CONNECTION TO QUALITY & SERVICE

**EDAC INC** TORONTO, ONTARIO CANADA

THESE DRAWINGS AND SPECIFICATIONS ARE THE PROPERTY OF EDAC INC.,AND SHALL NOT BE REPRODUCED, OR COPIED OR USED AS THE BASIS FOR THE MANUFACTURE OR SALE OF APPARATUS WITHOUT WRITTEN PERMISSION.

**Mounting Option** 

07-M3-0.5 Metric Threaded Inserts