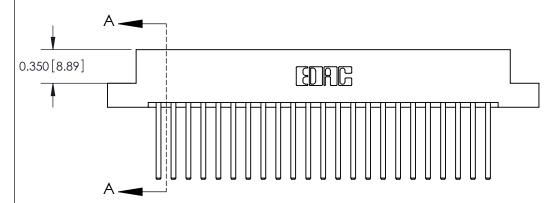

## **Contact Detail**

544-Wire Wrap .050x.025(1.27x0.64) - Tail LG=.750(19.05)

.156 [3.96] Contact Spacing x .200 [5.08] Row Spacing

THIS IS A C.A.D. GENERATED DRAWING DO NOT MAKE MANUAL REVISIONS TO MASTER.