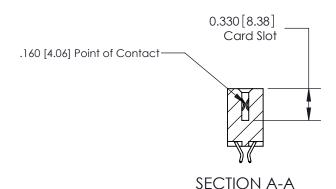

## **Contact Detail**

556-Extender Board Bend (Code 520 Contacts)

.156 [3.96] Contact Spacing x .200 [5.08] Row Spacing

ORIGINAL

**See Accompanying Pages for:** 

**Contact Bend Details** 

837/887 Series High Temp Card Edge Connector Part Number: 887-032-556-201