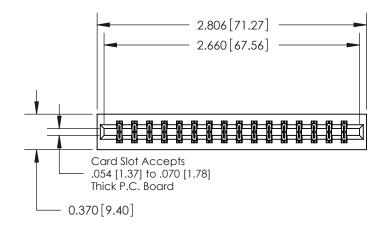

## **Contact Detail**

556-Extender Board Bend (Code 520 Contacts)

.156 [3.96] Contact Spacing x .200 [5.08] Row Spacing

ORIGINAL

**See Accompanying Pages for:** 

**Contact Bend Details** 

837/887 Series High Temp Card Edge Connector Part Number: 887-032-556-201