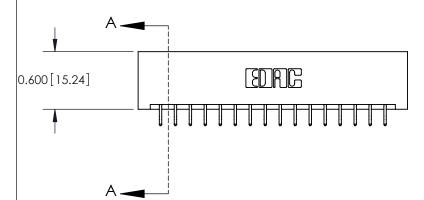

## **Contact Detail**

556-Extender Board Bend (Code 520 Contacts)

.156 [3.96] Contact Spacing x .200 [5.08] Row Spacing

ORIGINAL

**See Accompanying Pages for:** 

**Contact Bend Details** 

837/887 Series High Temp Card Edge Connector Part Number: 887-032-556-201