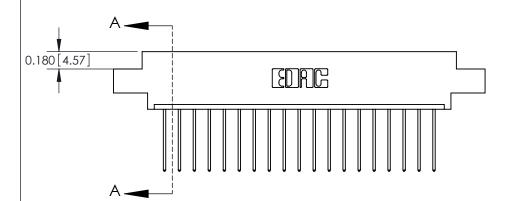

## **Contact Detail**

542-Wire Wrap .025 Sq.(0.64 Sq.) - Tail LG=.645(16.38)

.156 [3.96] Contact Spacing x .200 [5.08] Row Spacing

THIS IS A C.A.D. GENERATED DRAWING DO NOT MAKE MANUAL REVISIONS TO MASTER.

ISSUE NUMBER ORIGINAL

**See Accompanying Pages for:** 

**Contact Bend Details** 

837/887 Series High Temp Card Edge Connector Part Number: 887-019-542-607

YOUR CONNECTION TO QUALITY & SERVICE

**EDAC INC** TORONTO, ONTARIO CANADA