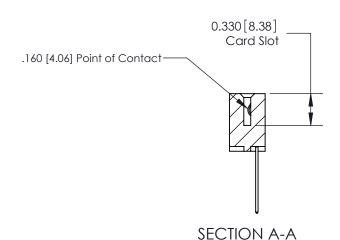

ISSUE NUMBER

ORIGINAL

1

|                     | 837/887 Series High Temp Card Edge Connector |                                                                                                                                                  | ACAD REFERENCE | NO. 837 EN       | 837 ENG MASTER |  |
|---------------------|----------------------------------------------|--------------------------------------------------------------------------------------------------------------------------------------------------|----------------|------------------|----------------|--|
| Contact Bend Detail |                                              | DRAWN: J.LEE                                                                                                                                     | DATE: OC       | DATE: OCT. 06/09 |                |  |
|                     | Confact bend Detail                          |                                                                                                                                                  | CHECKED:       | DATE:            |                |  |
|                     | EDAC INC                                     | D, ONTARIO  ARE THE PROPERTY OF EDAC INC., AND SHALL NOT BE REPRODUCED, OR COPIED  OR USED AS THE BASIS FOR THE MANUFACTURE OR SALE OF APPARATUS | SCALE: NTS     | SHEET            | 2 <b>OF</b> 2  |  |
|                     | TORONTO, ONTARIO                             |                                                                                                                                                  | DRAWING NUMBER |                  | ISSUE          |  |
|                     | YOUR CONNECTION TO QUALITY & SERVICE         |                                                                                                                                                  | 837 Assembly   |                  | 1              |  |