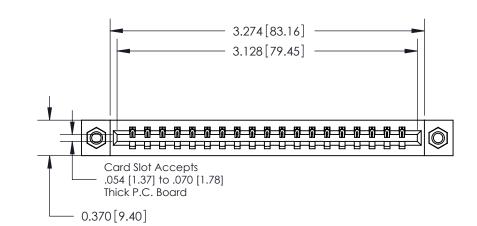

**Mounting Option** 

07-M3-0.5 Metric Threaded Inserts

ISSUE NUMBER ORIGINAL

**See Accompanying Pages for:** 

**Contact Bend Details** 

837/887 Series High Temp Card Edge Connector Part Number: 887-019-542-607

YOUR CONNECTION TO QUALITY & SERVICE

**EDAC INC** TORONTO, ONTARIO CANADA