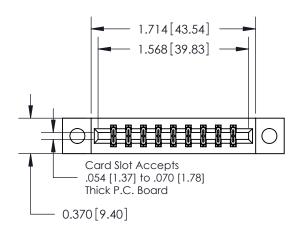

**Mounting Option** 

04-.156 (3.96) Dia. Mounting Holes

## **Contact Detail**

521-P.C. Tail .025 Sq.(0.64 Sq.) - Tail LG=.150(3.81) .156 [3.96] Contact Spacing x .200 [5.08] Row Spacing





**See Accompanying Pages for: Contact Bend Details** 

THIS IS A C.A.D. GENERATED DRAWING DO NOT MAKE MANUAL REVISIONS TO MASTER.



ISSUE NUMBER

ORIGINAL



837/887 Series High Temp Card Edge Connector Part Number: 887-018-521-804

YOUR CONNECTION TO QUALITY & SERVICE

**EDAC INC** TORONTO, ONTARIO CANADA

THESE DRAWINGS AND SPECIFICATIONS ARE THE PROPERTY OF EDAC INC., AND SHALL NOT BE REPRODUCED, OR COPIED OR USED AS THE BASIS FOR THE MANUFACTURE OR SALE OF APPARATUS WITHOUT WRITTEN PERMISSION.

| ACAD REFERENCE NO. | 837 ENG MASTER   |  |  |
|--------------------|------------------|--|--|
| DRAWN: J.LEE       | DATE: OCT. 06/09 |  |  |
| CHECKED:           | DATE:            |  |  |
| SCALE: NTS         | SHEET 1 OF 2     |  |  |
| DRAWING NUMBER     | ISSUE            |  |  |
| 8