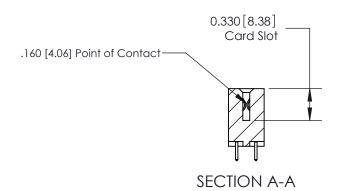

## **Contact Detail**

521-P.C. Tail .025 Sq.(0.64 Sq.) - Tail LG=.150(3.81) .156 [3.96] Contact Spacing x .200 [5.08] Row Spacing

**See Accompanying Pages for: Contact Bend Details** 

THIS IS A C.A.D. GENERATED DRAWING DO NOT MAKE MANUAL REVISIONS TO MASTER.