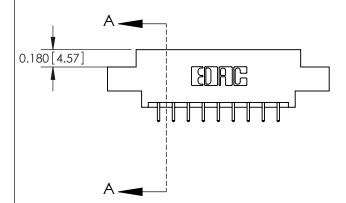

## **Contact Detail**

521-P.C. Tail .025 Sq.(0.64 Sq.) - Tail LG=.150(3.81) .156 [3.96] Contact Spacing x .200 [5.08] Row Spacing

**See Accompanying Pages for: Contact Bend Details** 

THIS IS A C.A.D. GENERATED DRAWING DO NOT MAKE MANUAL REVISIONS TO MASTER.