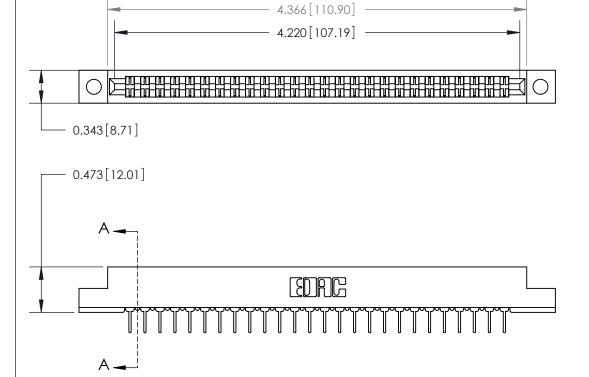

**Mounting Option** 

.128 (3.25) Dia. Mounting Holes

## **Contact Detail**

PC Tail .023x.013(0.58x0.33) - Tail LG=.213(5.41)

.156 [3.96] Contact Spacing x .200 [5.08] Row Spacing

**SECTION A-A** 

.095 [2.41] Point of Contact (Measured from bottom of Card Slot)

Card Slot Accepts .054 [1.37] to .070 [1.78] Thick P.C. Board

**See Accompanying Page for:** 

**Contact Bend Details** 

807/857 Series High Temp Card Edge Connector Part Number: 857-052-424-202

YOUR CONNECTION TO QUALITY & SERVICE