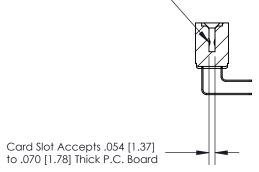

## **Contact Detail**

90 Degree Bend (Code 522 and 540 Contacts)

.156 [3.96] Contact Spacing x .200 [5.08] Row Spacing

**SECTION A-A** 

.095 [2.41] Point of Contact (Measured from bottom of Card Slot)

**See Accompanying Page for:** 