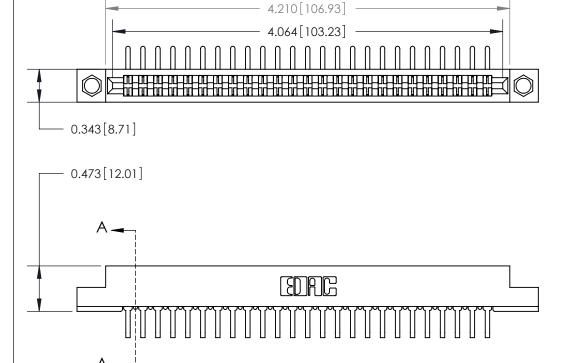

**Mounting Option** 

.156 (3.96) Dia. Mounting Holes

## **Contact Detail**

90 Degree Bend (Code 522 and 540 Contacts)

.156 [3.96] Contact Spacing x .200 [5.08] Row Spacing

**SECTION A-A** 

.095 [2.41] Point of Contact (Measured from bottom of Card Slot)

**See Accompanying Page for:** 

**Contact Bend Details** 

807/857 Series High Temp Card Edge Connector Part Number: 857-050-558-204

YOUR CONNECTION TO QUALITY & SERVICE

| ACAD REFERENCE NO. 807 ENG MASTER |                  |
|-----------------------------------|------------------|
| DRAWN: J.LEE                      | DATE: AUG. 11/09 |
| CHECKED:                          | DATE:            |
| SCALE: NTS                        | SHEET 1 OF 2     |
| DRAWING NUMBER                    | ISSUE            |