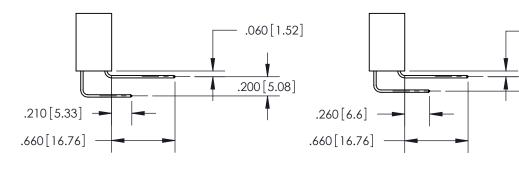

**Contact Code 559** 

**Contact Code 560** 

INSULATOR MATERIAL: THERMOPLASTIC POLYESTER, UL 94V-0 CONTACT MATERIAL; COPPER, NICKEL, TIN ALLOY CA-725 CONTACT PLATING: GOLD ON THE MATING AREA, TIN-LEAD ON THE CONTACT TAILS, NICKEL UNDERPLATE

## 846/896 SERIES HIGH TEMP CARD EDGE CONNECTOR CONTACT CODE 555,556,558,559,560 DIMENSIONS

YOUR CONNECTION TO QUALITY & SERVICE

**EDAC INC** TORONTO, ONTARIO CANADA

THESE DRAWINGS AND SPECIFICATIONS ARE THE PROPERTY OF EDAC INC.,AND SHALL NOT BE REPRODUCED, OR COPIED OR USED AS THE BASIS FOR THE MANUFACTURE OR SALE OF APPARATUS WITHOUT WRITTEN PERMISSION.

**Outside Tails** 

**Outside Tails** 

| ACAD REFERENCE NO. |       | 846-ENG-MASTER   |        |
|--------------------|-------|------------------|--------|
| DRAWN:             | J.LEE | DATE: APR. 22/09 |        |
| CHECKED:           |       | DATE:            |        |
| SCALE:             | 1:1   | SHEET            | 2 OF 2 |
| DRAWING NUMBER     |       | ISSUE            |        |