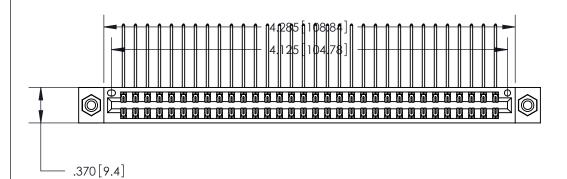

<u>Contact Dimensions:</u>
559-90 Degree Bend (Code 541 Contacts)
See Sheet 2 for Contact Code 555, 556, 558, 559, 560 Dimensions

THIS IS A C.A.D. GENERATED DRAWING DO NOT MAKE MANUAL REVISIONS TO MASTER.

ISSUE NUMBER

ORIGINAL

1

Card Slot Accepts .054 [1.37] to .070 [1.78] Thick P.C. Board .330 [8.38] Card Slot .160 [4.07] Point of Contact -

INSULATOR MATERIAL: THERMOPLASTIC POLYESTER, UL 94V-0 CONTACT MATERIAL; COPPER, NICKEL, TIN ALLOY CA-725

.600 [15.24]

CONTACT PLATING: GOLD ON THE MATING AREA, TIN-LEAD ON THE CONTACT TAILS, NICKEL UNDERPLATE

846/896 SERIES HIGH TEMP CARD EDGE CONNECTOR PART NUMBER: 846-064-559-208

YOUR CONNECTION TO QUALITY & SERVICE