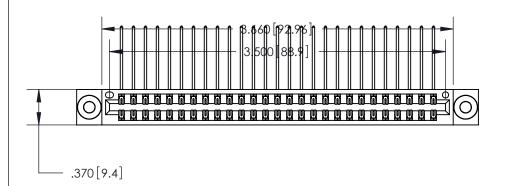

ISSUE NUMBER ORIGINAL

1

EDRG .600 [15.24]

> 846/896 SERIES HIGH TEMP CARD EDGE CONNECTOR PART NUMBER: 846-054-558-203

**EDAC INC** TORONTO, ONTARIO CANADA

THESE DRAWINGS AND SPECIFICATIONS ARE THE PROPERTY OF EDAC INC.,AND SHALL NOT BE REPRODUCED, OR COPIED OR USED AS THE BASIS FOR THE MANUFACTURE OR SALE OF APPARATUS WITHOUT WRITTEN PERMISSION.

ACAD REFERENCE NO. 846-ENG-MASTER DRAWN: J.LEE DATE: APR. 22/09 CHECKED: DATE: SCALE: SHEET 1 OF 2 1:1 DRAWING NUMBER ISSUE 846-ENG-MASTER

Card Slot Accepts .054 [1.37] to .070 [1.78] Thick P.C. Board

.330 [8.38] Card Slot .160 [4.07] Point of Contact -