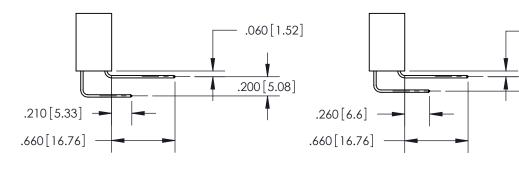

<u>Contact Dimensions:</u>
558-90 Degree Bend (Code 541 Contacts)
See Sheet 2 for Contact Code 555, 556, 558, 559, 560 Dimensions

THIS IS A C.A.D. GENERATED DRAWING DO NOT MAKE MANUAL REVISIONS TO MASTER.

## 846/896 SERIES HIGH TEMP CARD EDGE CONNECTOR CONTACT CODE 555,556,558,559,560 DIMENSIONS

YOUR CONNECTION TO QUALITY & SERVICE

**EDAC INC** TORONTO, ONTARIO CANADA

THESE DRAWINGS AND SPECIFICATIONS ARE THE PROPERTY OF EDAC INC.,AND SHALL NOT BE REPRODUCED, OR COPIED OR USED AS THE BASIS FOR THE MANUFACTURE OR SALE OF APPARATUS WITHOUT WRITTEN PERMISSION.