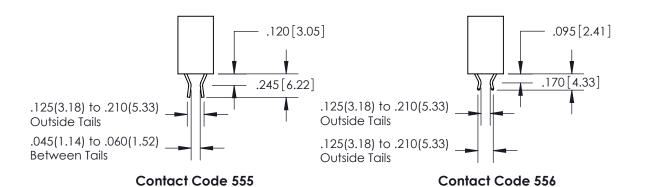

.375 [9.54] .125(3.18) to .210(5.33)

**Contact Code 558** 

**Contact Code 559** 

**Contact Code 560** 

INSULATOR MATERIAL: THERMOPLASTIC POLYESTER, UL 94V-0 CONTACT MATERIAL; COPPER, NICKEL, TIN ALLOY CA-725 CONTACT PLATING: GOLD ON THE MATING AREA, TIN-LEAD ON THE CONTACT TAILS, NICKEL UNDERPLATE

## 846/896 SERIES HIGH TEMP CARD EDGE CONNECTOR CONTACT CODE 555,556,558,559,560 DIMENSIONS

YOUR CONNECTION TO QUALITY & SERVICE

**EDAC INC** TORONTO, ONTARIO CANADA

THESE DRAWINGS AND SPECIFICATIONS ARE THE PROPERTY OF EDAC INC.,AND SHALL NOT BE REPRODUCED, OR COPIED OR USED AS THE BASIS FOR THE MANUFACTURE OR SALE OF APPARATUS WITHOUT WRITTEN PERMISSION.

**Outside Tails** 

**Outside Tails** 

|  | ACAD REFERENCE NO. |       | 846-ENG-MASTER |           |
|--|--------------------|-------|----------------|-----------|
|  | DRAWN:             | J.LEE | DATE: AF       | PR. 22/09 |
|  | CHECKED:           |       | DATE:          |           |
|  | SCALE:             | 1:1   | SHEET          | 2 OF 2    |
|  | DRAWING NUMBER     |       |                | ISSUE     |