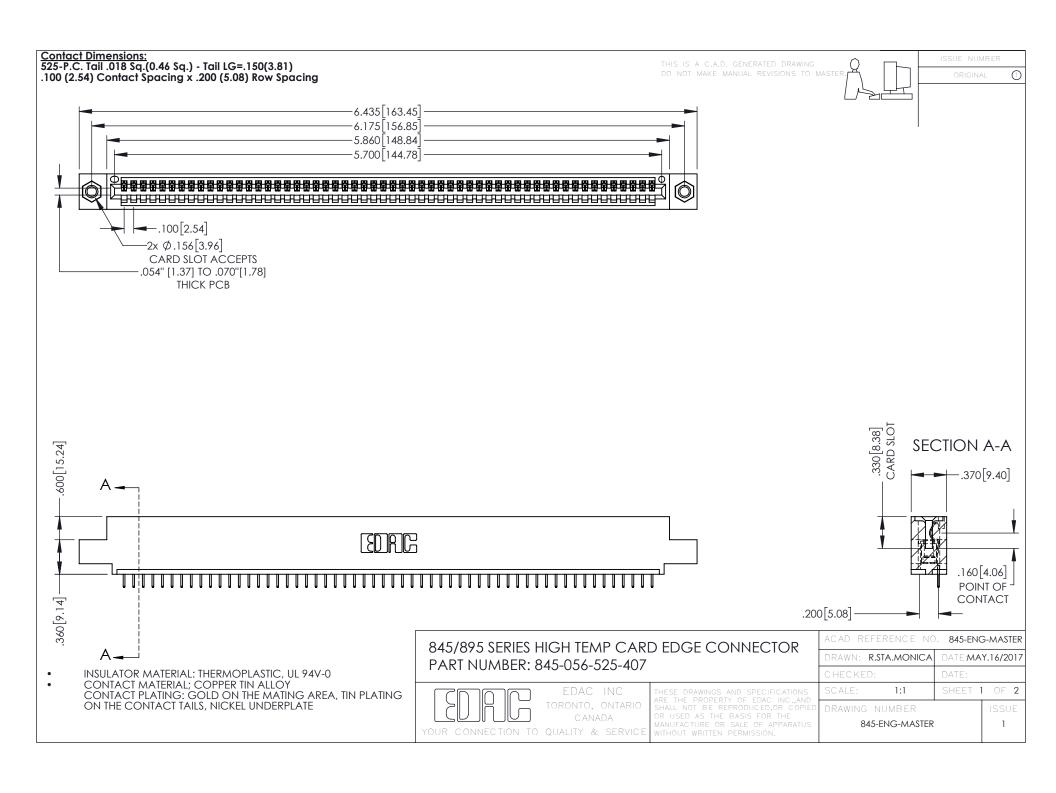

- INSULATOR MATERIAL: THERMOPLASTIC POLYESTER, UL 94V-0 DAP MATERIAL AVAILABLE UPON REQUEST
- CONTACT MATERIAL; COPPER ALLOY

**Contact Code 558** 

CONTACT PLATING: GOLD ON THE MATING AREA, TIN PLATING ON THE CONTACT TAILS, NICKEL UNDERPLATE

## 845/895 SERIES HIGH TEMP CARD EDGE CONNECTOR CONTACT CODE 555,556,558,559,560 DIMENSIONS

YOUR CONNECTION TO QUALITY & SERVICE

Contact Code 559

|   | ACAD REFERENCE NO   | . 845-ENG-MASTER |
|---|---------------------|------------------|
|   | DRAWN: R.STA.MONICA | DATE:MAY.16/2017 |
|   | CHECKED:            | DATE:            |
|   | SCALE: 1:1          | SHEET 2 OF 2     |
| D | DRAWING NUMBER      | ISSUE            |

Contact Code 560

845-ENG-MASTER