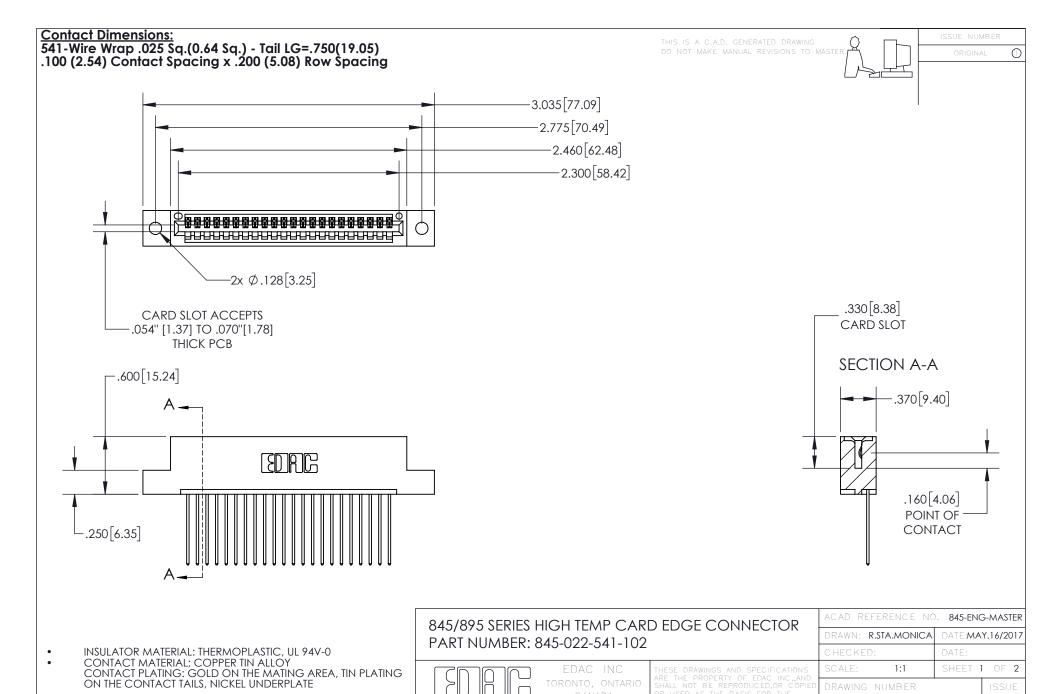

YOUR CONNECTION TO QUALITY & SERVICE

845-ENG-MASTER

- INSULATOR MATERIAL: THERMOPLASTIC POLYESTER, UL 94V-0 DAP MATERIAL AVAILABLE UPON REQUEST
- CONTACT MATERIAL; COPPER ALLOY

CONTACT PLATING: GOLD ON THE MATING AREA, TIN PLATING ON THE CONTACT TAILS, NICKEL UNDERPLATE