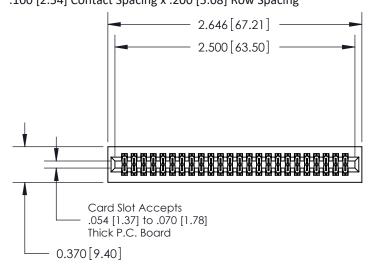

## **Contact Detail**

540-Wire Wrap .025 Sq.(0.64 Sq.) - Tail LG=.570(14.48) .100 [2.54] Contact Spacing x .200 [5.08] Row Spacing

.240 [6.10] Point of Contact-

## **See Accompanying Pages for:**

- **Contact Bend Details**
- **Mounting Options**

842/892 Series High Temp Card Edge Connector Part Number: 842-048-540-201

| ACAD REFERENCE NO. 842 ENG MASTER |                  |  |  |  |
|-----------------------------------|------------------|--|--|--|
| DRAWN: J.LEE                      | DATE: OCT. 06/09 |  |  |  |
| CHECKED:                          | DATE:            |  |  |  |
| SCALE: NTS                        | SHEET 1 OF 3     |  |  |  |
| DRAWING NUMBER                    | ISSUE            |  |  |  |