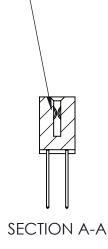

842 Assembly

THIS IS A C.A.D. GENERATED DRAWING DO NOT MAKE MANUAL REVISIONS TO MASTER

ORIGINAL (1)

| 842/892 Series High Temp Card Edge Connector<br>Contact Bend Detail           |                                                                 | ACAD REFERENCE NO. 842 ENG MASTER |             |                  |       |
|-------------------------------------------------------------------------------|-----------------------------------------------------------------|-----------------------------------|-------------|------------------|-------|
|                                                                               |                                                                 | DRAWN:                            | J.LEE       | DATE: OCT. 06/09 |       |
|                                                                               |                                                                 | CHECKED:                          |             | DATE:            |       |
| EDAC INC THESE DRAWINGS AND SPECIFICATIONS ARE THE PROPERTY OF EDAC INC., AND | SCALE:                                                          | NTS                               | SHEET :     | 2 OF 3           |       |
| TORONTO, ONTARIO                                                              | SHALL NOT BE REPRODUCED, OR COPIED OR USED AS THE BASIS FOR THE | DRAWING                           | NUMBER      |                  | ISSUE |
| YOUR CONNECTION TO QUALITY & SERVICE                                          | MANUFACTURE OR SALE OF APPARATUS                                |                                   | 42 Assembly |                  | 1     |