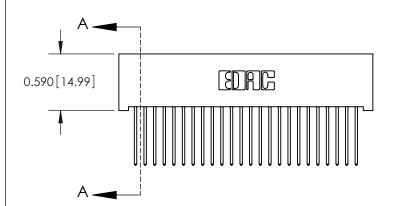

842 Assembly

THIS IS A C.A.D. GENERATED DRAWING DO NOT MAKE MANUAL REVISIONS TO MASTER

ORIGINAL (1)

| 842/892 Series High Temp Card Edge Connector<br>Contact Bend Detail           |                                                                 | ACAD REFERENCE NO. 842 ENG MASTER |             |                  |       |
|-------------------------------------------------------------------------------|-----------------------------------------------------------------|-----------------------------------|-------------|------------------|-------|
|                                                                               |                                                                 | DRAWN:                            | J.LEE       | DATE: OCT. 06/09 |       |
|                                                                               |                                                                 | CHECKED:                          |             | DATE:            |       |
| EDAC INC THESE DRAWINGS AND SPECIFICATIONS ARE THE PROPERTY OF EDAC INC., AND | SCALE:                                                          | NTS                               | SHEET :     | 2 OF 3           |       |
| TORONTO, ONTARIO                                                              | SHALL NOT BE REPRODUCED, OR COPIED OR USED AS THE BASIS FOR THE | DRAWING                           | NUMBER      |                  | ISSUE |
| YOUR CONNECTION TO QUALITY & SERVICE                                          | MANUFACTURE OR SALE OF APPARATUS                                |                                   | 42 Assembly |                  | 1     |