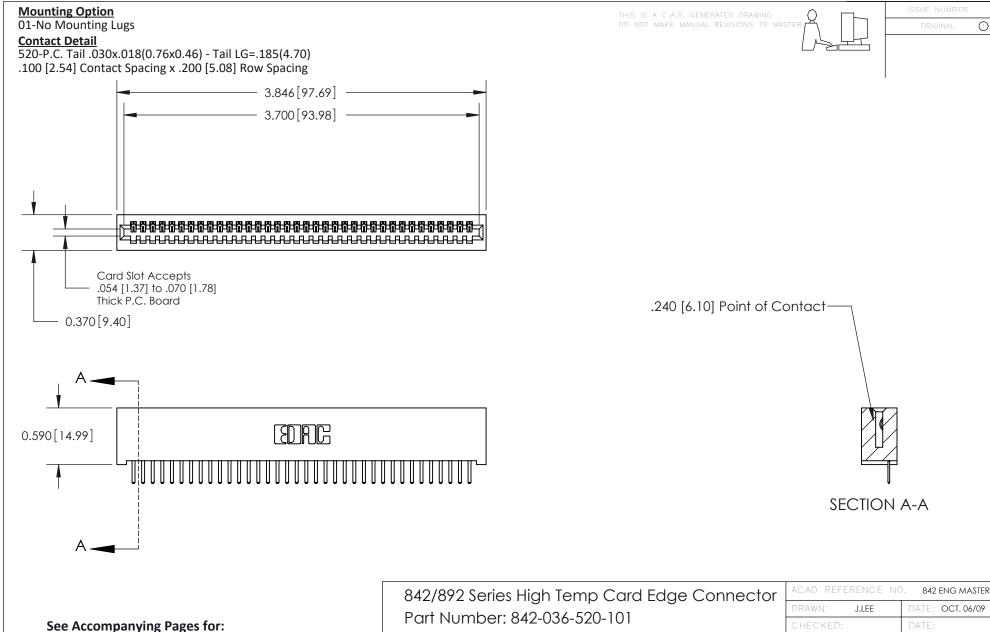

842 Assembly

THIS IS A C.A.D. GENERATED DRAWING DO NOT MAKE MANUAL REVISIONS TO MASTER

ORIGINAL (1)

| 842/892 Series High Temp Card Edge Connector<br>Contact Bend Detail |                                                                   | ACAD REFERENCE NO. 842 ENG MASTER |             |                  |        |
|---------------------------------------------------------------------|-------------------------------------------------------------------|-----------------------------------|-------------|------------------|--------|
|                                                                     |                                                                   | DRAWN:                            | J.LEE       | DATE: OCT. 06/09 |        |
|                                                                     |                                                                   | CHECKE                            | ):          | DATE:            |        |
| EDAC INC                                                            | THESE DRAWINGS AND SPECIFICATIONS ARE THE PROPERTY OF EDAC INCAND | SCALE:                            | NTS         | SHEET :          | 2 OF 3 |
| TORONTO, ONTARIO                                                    | SHALL NOT BE REPRODUCED, OR COPIED OR USED AS THE BASIS FOR THE   | DRAWING                           | NUMBER      |                  | ISSUE  |
| YOUR CONNECTION TO QUALITY & SERVICE                                | MANUFACTURE OR SALE OF APPARATUS WITHOUT WRITTEN PERMISSION.      | 8                                 | 42 Assembly |                  | 1      |