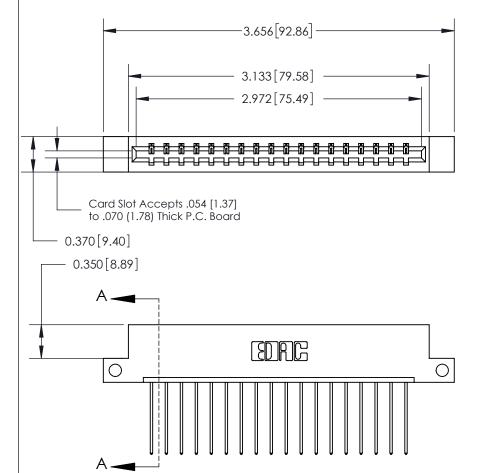

## **See Accompanying Page for:**

- **Bend Detail**
- **Mounting Options**

833 Series High Temp Card Edge Connector Part Number: 833-018-541-112

**EDAC INC** TORONTO, ONTARIO CANADA

THESE DRAWINGS AND SPECIFICATIONS ARE THE PROPERTY OF EDAC INC.,AND SHALL NOT BE REPRODUCED, OR COPIED OR USED AS THE BASIS FOR THE MANUFACTURE OR SALE OF APPARATUS WITHOUT WRITTEN PERMISSION.

| ACAD REFERENCE NO. | 833 ENG MASTER   |  |  |
|--------------------|------------------|--|--|
| DRAWN: J.LEE       | DATE: OCT. 14/09 |  |  |
| CHECKED:           | DATE:            |  |  |
| SCALE: NTS         | SHEET 1 OF 3     |  |  |
| DRAWING NUMBER     | ISSUE            |  |  |