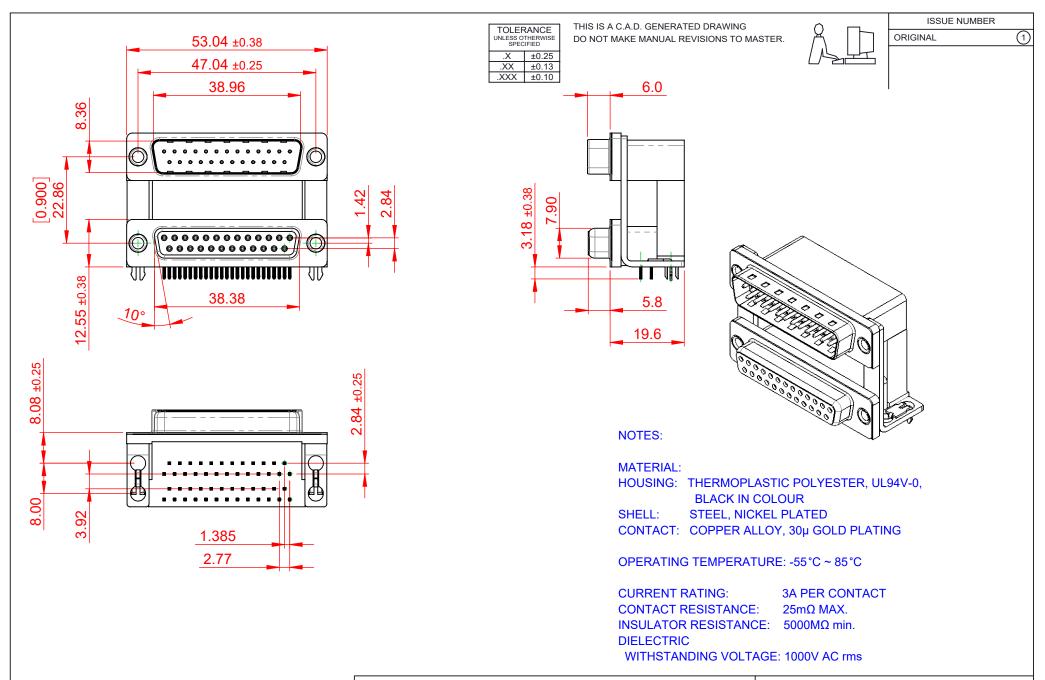

|                                      | 663 SERIES D-SUB CONNECTOR                                              |                        | SW REFERENCE NO.: 663 ASSEMBLY |       |  |
|--------------------------------------|-------------------------------------------------------------------------|------------------------|--------------------------------|-------|--|
| 663 SERIES D-SUE                     |                                                                         |                        | DATE: AUG. 01/2                | 018   |  |
|                                      |                                                                         |                        | DATE:                          |       |  |
| EDAC INC                             | THESE DRAWINGS AND SPECIFICATIONS<br>ARE THE PROPERTY OF EDAC INC., AND | SCALE: (IN C.A.D. 1:1) | SHEET 1 OF                     | 1     |  |
|                                      | OR USED AS THE BASIS FOR THE                                            | DRAWING NUMBER: 663-02 | 5-664-040                      | ISSUE |  |
| YOUR CONNECTION TO QUALITY & SERVICE | MANUFACTURE OR SALE OF APPARATUS<br>WITHOUT WRITTEN PERMISSION          | PART NUMBER: 663-025   | 5-664-040                      | 1     |  |