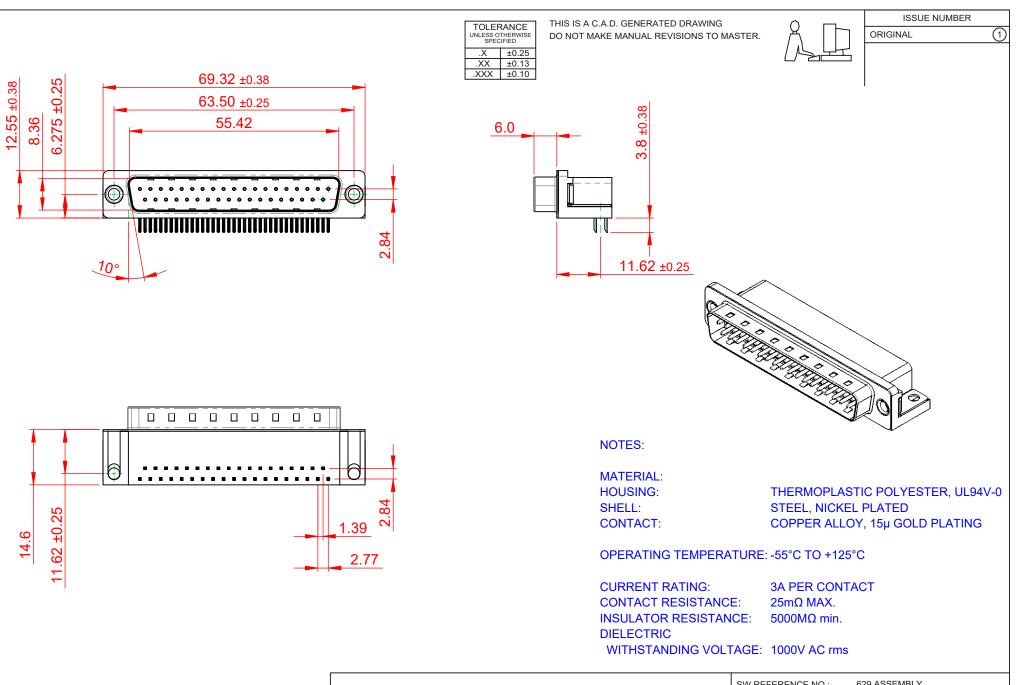

THIS SERIES FULLY CONFORMS TO THE EUROPEAN UNION DIRECTIVES 2011/65/EU FOR RoHS COMPLIANCY.

COMPLIANT

|                 |                            |                                                                      |                         | SW REFERENCE NO.: 629 ASSEMBLY |       |  |
|-----------------|----------------------------|----------------------------------------------------------------------|-------------------------|--------------------------------|-------|--|
| 629             | 629 SERIES D-SUB (         |                                                                      | DRAWN: C.B              | DATE: AUG. 01/2                | 018   |  |
|                 |                            |                                                                      | CHECKED:                | DATE:                          |       |  |
|                 | EDAC INC                   | THESE DRAWINGS AND SPECIFICATIONS<br>ARE THE PROPERTY OF EDAC INCAND | SCALE: (IN C.A.D. 1:1)  | SHEET 1 OF                     | 1     |  |
|                 | TORONTO, ONTARIO<br>CANADA | SHALL NOT BE REPRODUCED, OR COPIED OR USED AS THE BASIS FOR THE      | DRAWING NUMBER: 629-037 | 7-340-511                      | ISSUE |  |
| YOUR CONNECTION | TO QUALITY & SERVICE       | MANUFACTURE OR SALE OF APPARATUS<br>WITHOUT WRITTEN PERMISSION.      | PART NUMBER: 629-03     | 7-340-511                      | 1     |  |