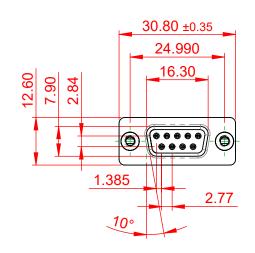

## NOTES:

MATERIAL:

HOUSING: THERMOPLASTIC POLYESTER, UL94V-0 SHELL: STEEL, NICKEL PLATED CONTACT: COPPER ALLOY, 30µ GOLD PLATED OPERATING TEMPERATURE: -55°C to +105°C

CURRENT RATING: 3A PER CONTACT CONTACT RESISTANCE: 25mQ MAX. INSULATOR RESISTANCE: 5000MΩ min. DIELECTRIC WITHSTANDING VOLTAGE: 1000V AC rms

| 628 SERIES D-SUB CONNECTOR                                                     |                                                                                                                                                                                                                | SW REFERENCE NO.: 628 ASSEMBLY |                    |       |
|--------------------------------------------------------------------------------|----------------------------------------------------------------------------------------------------------------------------------------------------------------------------------------------------------------|--------------------------------|--------------------|-------|
|                                                                                |                                                                                                                                                                                                                | DRAWN: C.B                     | DATE: AUG. 01/2018 |       |
|                                                                                |                                                                                                                                                                                                                | CHECKED:                       | DATE:              |       |
| EDAG INC<br>TORONTO, ONTARIO<br>CANADA<br>YOUR CONNECTION TO QUALITY & SERVICE | THESE DRAWINGS AND SPECIFICATIONS<br>ARE THE PROPERTY OF EDAC INC.,AND<br>SHALL NOT BE REPRODUCED,OR COPIED<br>OR USED AS THE BASIS FOR THE<br>MANUFACTURE OR SALE OF APPARATUS<br>WITHOUT WRITTEN PERMISSION. | SCALE: 1:1                     | SHEET 1 OF         | 1     |
|                                                                                |                                                                                                                                                                                                                | DRAWING NUMBER: 628-009-       | 681-076            | ISSUE |
|                                                                                |                                                                                                                                                                                                                | PART NUMBER: 628-009-          | 681-076            | 1     |