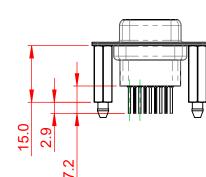

## NOTES:

MATERIAL:

HOUSING: THERMOPLASTIC POLYESTER, UL94V-0 SHELL: STEEL, NICKEL PLATED CONTACT: COPPER ALLOY, 30µ GOLD PLATED OPERATING TEMPERATURE: -55°C to +105°C

CURRENT RATING: 3A PER CONTACT CONTACT RESISTANCE: 25mQ MAX. INSULATOR RESISTANCE: 5000MΩ min. DIELECTRIC WITHSTANDING VOLTAGE: 1000V AC rms

| 628 SERIES D-SUB CONNECTOR                                                     |                                                                                                                                                                                                                | SW REFERENCE NO.: 628 ASSEMBLY |                    |       |
|--------------------------------------------------------------------------------|----------------------------------------------------------------------------------------------------------------------------------------------------------------------------------------------------------------|--------------------------------|--------------------|-------|
|                                                                                |                                                                                                                                                                                                                | DRAWN: C.B                     | DATE: AUG. 01/2018 |       |
|                                                                                |                                                                                                                                                                                                                | CHECKED:                       | DATE:              |       |
| EDAG INC<br>TORONTO, ONTARIO<br>CANADA<br>YOUR CONNECTION TO QUALITY & SERVICE | THESE DRAWINGS AND SPECIFICATIONS<br>ARE THE PROPERTY OF EDAC INC.,AND<br>SHALL NOT BE REPRODUCED,OR COPIED<br>OR USED AS THE BASIS FOR THE<br>MANUFACTURE OR SALE OF APPARATUS<br>WITHOUT WRITTEN PERMISSION. | SCALE: 1:1                     | SHEET 1 OF         | 1     |
|                                                                                |                                                                                                                                                                                                                | DRAWING NUMBER: 628-009-       | 681-076            | ISSUE |
|                                                                                |                                                                                                                                                                                                                | PART NUMBER: 628-009-          | 681-076            | 1     |