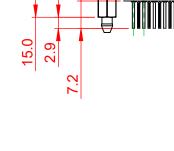

## NOTES:

MATERIAL:

HOUSING: THERMOPLASTIC POLYESTER, UL94V-0 SHELL: STEEL, NICKEL PLATED CONTACT: COPPER ALLOY, 30µ GOLD PLATED OPERATING TEMPERATURE: -55°C to +105°C

CURRENT RATING: 3A PER CONTACT CONTACT RESISTANCE: 25mQ MAX. INSULATOR RESISTANCE: 5000MΩ min. DIELECTRIC WITHSTANDING VOLTAGE: 1000V AC rms

| 628 SERIES D-SUB CONNECTOR                                                     |                                                                                                                                                                                                                | SW REFERENCE NO.: 628 ASSEMBLY |                    |       |
|--------------------------------------------------------------------------------|----------------------------------------------------------------------------------------------------------------------------------------------------------------------------------------------------------------|--------------------------------|--------------------|-------|
|                                                                                |                                                                                                                                                                                                                | DRAWN: C.B                     | DATE: AUG. 01/2018 |       |
|                                                                                |                                                                                                                                                                                                                | CHECKED:                       | DATE:              |       |
| EDAG INC<br>TORONTO, ONTARIO<br>CANADA<br>YOUR CONNECTION TO QUALITY & SERVICE | THESE DRAWINGS AND SPECIFICATIONS<br>ARE THE PROPERTY OF EDAC INC.,AND<br>SHALL NOT BE REPRODUCED,OR COPIED<br>OR USED AS THE BASIS FOR THE<br>MANUFACTURE OR SALE OF APPARATUS<br>WITHOUT WRITTEN PERMISSION. | SCALE: 1:1                     | SHEET 1 OF         | 1     |
|                                                                                |                                                                                                                                                                                                                | DRAWING NUMBER: 628-009-       | 681-076            | ISSUE |
|                                                                                |                                                                                                                                                                                                                | PART NUMBER: 628-009-          | 681-076            | 1     |