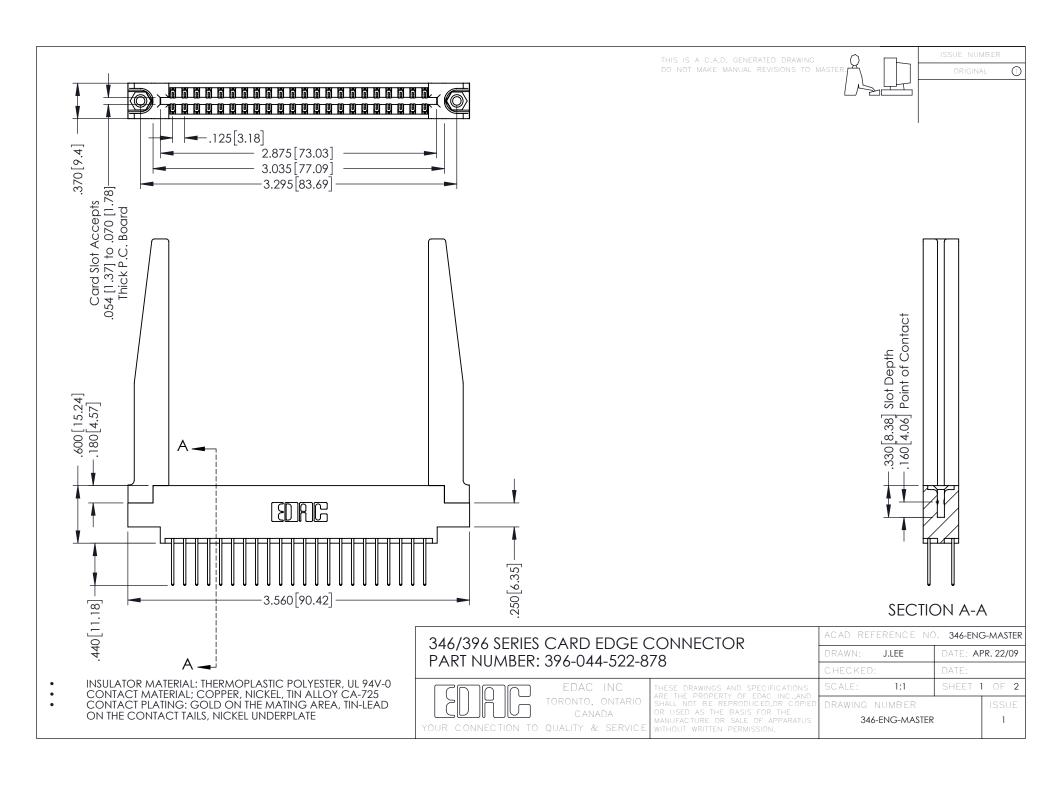

**Contact Code 555** 

**Contact Code 556** 

INSULATOR MATERIAL: THERMOPLASTIC POLYESTER, UL 94V-0 CONTACT MATERIAL; COPPER, NICKEL, TIN ALLOY CA-725

CONTACT PLATING: GOLD ON THE MATING AREA, TIN-LEAD ON THE CONTACT TAILS, NICKEL UNDERPLATE

## 346/396 SERIES CARD EDGE CONNECTOR CONTACT CODE 555,556,558,559,560 DIMENSIONS

YOUR CONNECTION TO QUALITY & SERVICE

|   | ACAD REFERENCE NO. 346-ENG-MASTER |                         |
|---|-----------------------------------|-------------------------|
|   | DRAWN: J.LEE                      | DATE: <b>APR. 22/09</b> |
|   | CHECKED:                          | DATE:                   |
|   | SCALE: 1:1                        | SHEET 2 OF 2            |
| D | DRAWING NUMBER                    | ISSUE                   |