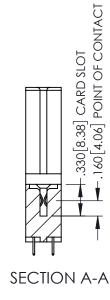

<u>Contact Dimensions:</u>
525-P.C. Tail .018 Sq.(0.46 Sq.) - Tail LG=.150(3.81)
.100 (2.54) Contact Spacing x .200 (5.08) Row Spacing

1

INSULATOR MATERIAL: THERMOPLASTIC PBT BLACK, UL 94V-0

CONTACT MATERIAL; COPPER TIN ALLOY

CONTACT PLATING: GOLD ON THE MATING AREA, TIN PLATING ON THE CONTACT TAILS, NICKEL UNDERPLATE

| 345/395 SERIES CARD EDGE CONNECTOR |
|------------------------------------|
| PART NUMBER: 395-090-525-588       |

YOUR CONNECTION TO QUALITY & SERVICE

| ACAD REFERENCE NO. 345-ENG-MASTER |                 |           |  |  |
|-----------------------------------|-----------------|-----------|--|--|
| DRAWN: R.STA.MONICA               | DATE: <b>MA</b> | Y.16/2017 |  |  |
| CHECKED:                          | DATE:           |           |  |  |
| SCALE: 1:1                        | SHEET 1         | OF 2      |  |  |
| DRAWING NUMBER                    |                 | ISSUE     |  |  |
| 345-ENG-MASTER                    |                 | 1         |  |  |