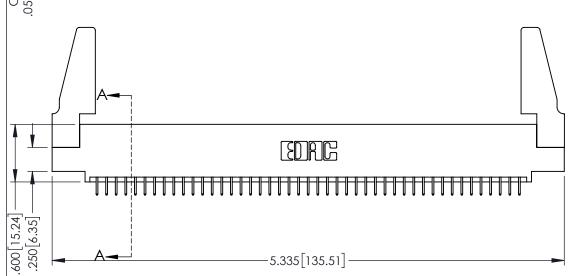

<u>Contact Dimensions:</u>
525-P.C. Tail .018 Sq.(0.46 Sq.) - Tail LG=.150(3.81)
.100 (2.54) Contact Spacing x .200 (5.08) Row Spacing

1

INSULATOR MATERIAL: THERMOPLASTIC PBT BLACK, UL 94V-0

CONTACT MATERIAL; COPPER TIN ALLOY

CONTACT PLATING: GOLD ON THE MATING AREA, TIN PLATING ON THE CONTACT TAILS, NICKEL UNDERPLATE

| 345/395 SERIES CARD EDGE CONNECTOR |
|------------------------------------|
| PART NUMBER: 395-090-525-588       |

YOUR CONNECTION TO QUALITY & SERVICE

| ACAD REFERENCE NO. 345-ENG-MASTER |                 |           |  |  |
|-----------------------------------|-----------------|-----------|--|--|
| DRAWN: R.STA.MONICA               | DATE: <b>MA</b> | Y.16/2017 |  |  |
| CHECKED:                          | DATE:           |           |  |  |
| SCALE: 1:1                        | SHEET 1         | OF 2      |  |  |
| DRAWING NUMBER                    |                 | ISSUE     |  |  |
| 345-ENG-MASTER                    |                 | 1         |  |  |