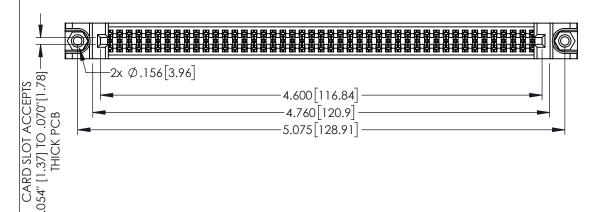

<u>Contact Dimensions:</u>
525-P.C. Tail .018 Sq.(0.46 Sq.) - Tail LG=.150(3.81)
.100 (2.54) Contact Spacing x .200 (5.08) Row Spacing

1

INSULATOR MATERIAL: THERMOPLASTIC PBT BLACK, UL 94V-0

CONTACT MATERIAL; COPPER TIN ALLOY

CONTACT PLATING: GOLD ON THE MATING AREA, TIN PLATING ON THE CONTACT TAILS, NICKEL UNDERPLATE

| 345/395 SERIES CARD EDGE CONNECTOR |
|------------------------------------|
| PART NUMBER: 395-090-525-588       |

YOUR CONNECTION TO QUALITY & SERVICE

| ACAD REFERENCE NO. 345-ENG-MASTER |                 |           |  |  |
|-----------------------------------|-----------------|-----------|--|--|
| DRAWN: R.STA.MONICA               | DATE: <b>MA</b> | Y.16/2017 |  |  |
| CHECKED:                          | DATE:           |           |  |  |
| SCALE: 1:1                        | SHEET 1         | OF 2      |  |  |
| DRAWING NUMBER                    |                 | ISSUE     |  |  |
| 345-ENG-MASTER                    |                 | 1         |  |  |