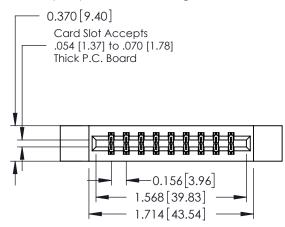

**Mounting Option** 

12-.128 (3.25) Dia. Side Mounting Holes

**Contact Detail** 

556-Extender Board Bend (Code 520 Contacts) .156 [3.96] Contact Spacing x .200 [5.08] Row Spacing THIS IS A C.A.D. GENERATED DRAWING DO NOT MAKE MANUAL REVISIONS TO MASTER.