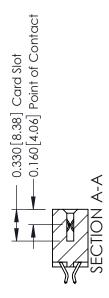

**Mounting Option** 

12-.128 (3.25) Dia. Side Mounting Holes

**Contact Detail** 

556-Extender Board Bend (Code 520 Contacts) .156 [3.96] Contact Spacing x .200 [5.08] Row Spacing THIS IS A C.A.D. GENERATED DRAWING DO NOT MAKE MANUAL REVISIONS TO MASTER.