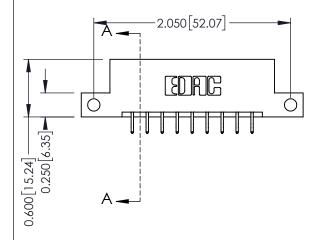

**Mounting Option** 

12-.128 (3.25) Dia. Side Mounting Holes

**Contact Detail** 

556-Extender Board Bend (Code 520 Contacts) .156 [3.96] Contact Spacing x .200 [5.08] Row Spacing THIS IS A C.A.D. GENERATED DRAWING DO NOT MAKE MANUAL REVISIONS TO MASTER.