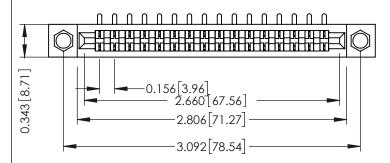

**Mounting Option** .156 (3.96) Dia. Mounting Holes **Contact Detail** 

90 Degree Bend (Code 521 Contacts)

.156 [3.96] Contact Spacing x .200 [5.08] Row Spacing

## **See Accompanying Pages for: Contact Bend Details**

**Mounting Options** 

307 / 357 Card Edge Connector Part Number: 357-016-553-104

| ACAD REFERENCE NO. 307 ENG MASTER |                  |
|-----------------------------------|------------------|
| DRAWN: J.LEE                      | DATE: AUG. 11/09 |
| CHECKED:                          | DATE:            |
| SCALE: NTS                        | SHEET 1 OF 3     |
| DRAWING NUMBER                    | ISSUE            |
| 307 Assembly                      | 1                |