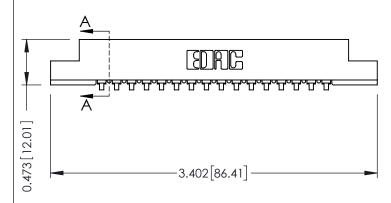

SECTION A-A

.175 [4.45] Point of Contact (FROM BTM OF SLOT) Card Slot Accepts .054 [1.37] to .070 [1.78] Thick P.C. Board