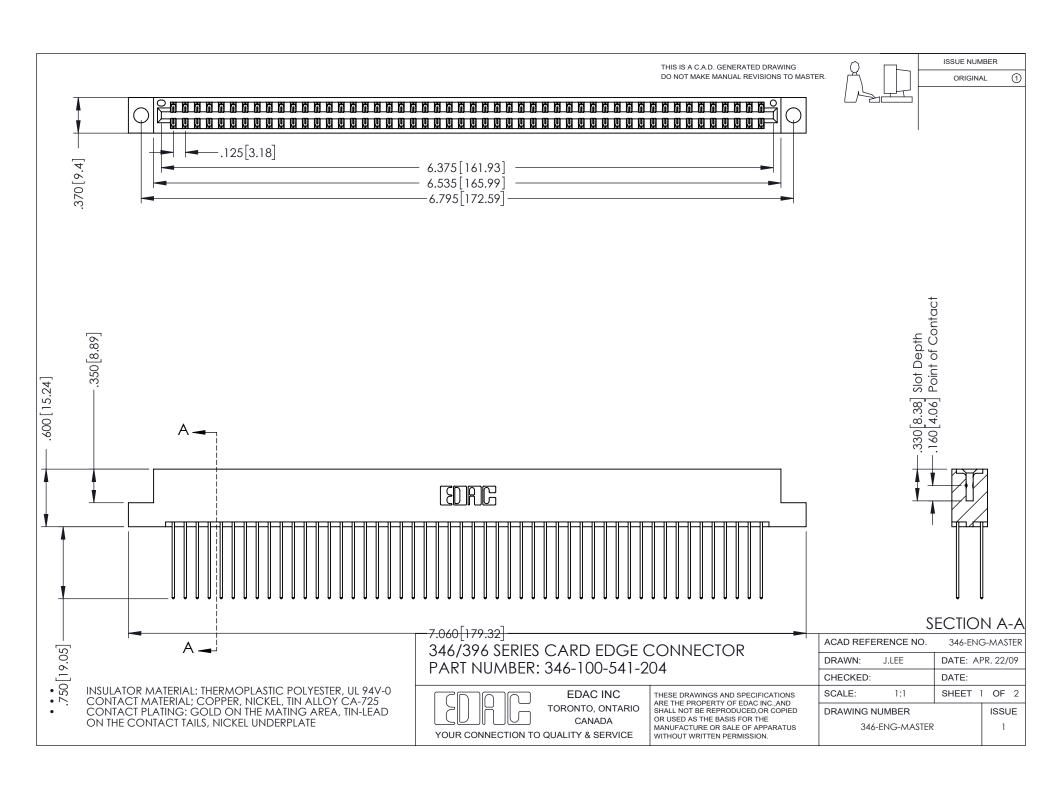

## **Contact Code 556**

INSULATOR MATERIAL: THERMOPLASTIC POLYESTER, UL 94V-0 CONTACT MATERIAL; COPPER, NICKEL, TIN ALLOY CA-725 CONTACT PLATING: GOLD ON THE MATING AREA, TIN-LEAD

ON THE CONTACT TAILS, NICKEL UNDERPLATE

## 346/396 SERIES CARD EDGE CONNECTOR CONTACT CODE 555,556,558,559,560 DIMENSIONS

YOUR CONNECTION TO QUALITY & SERVICE

**EDAC INC** TORONTO, ONTARIO CANADA

THESE DRAWINGS AND SPECIFICATIONS ARE THE PROPERTY OF EDAC INC.,AND SHALL NOT BE REPRODUCED, OR COPIED OR USED AS THE BASIS FOR THE MANUFACTURE OR SALE OF APPARATUS WITHOUT WRITTEN PERMISSION.