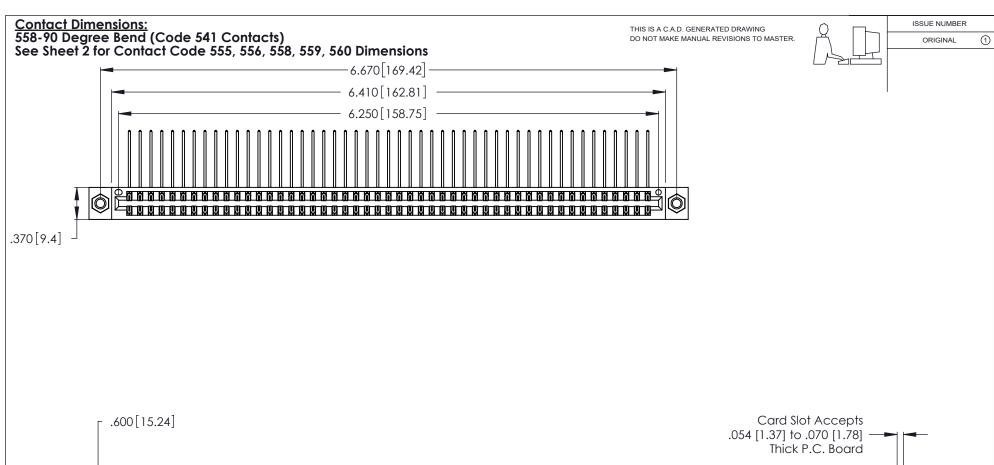

346/396 SERIES CARD EDGE CONNECTOR PART NUMBER: 346-098-558-807

YOUR CONNECTION TO QUALITY & SERVICE

**EDAC INC** TORONTO, ONTARIO CANADA

THESE DRAWINGS AND SPECIFICATIONS ARE THE PROPERTY OF EDAC INC.,AND SHALL NOT BE REPRODUCED, OR COPIED OR USED AS THE BASIS FOR THE MANUFACTURE OR SALE OF APPARATUS WITHOUT WRITTEN PERMISSION.

| ACAD REFERENCE NO. | 346-ENG-MASTER   |
|--------------------|------------------|
| DRAWN: J.LEE       | DATE: APR. 22/09 |
| CHECKED:           | DATE:            |
| SCALE: N.T.S       | SHEET 1 OF 2     |
| DRAWING NUMBER     | ISSUE            |
| 346-ENG-MASTER     | 2 1              |

THIS IS A C.A.D. GENERATED DRAWING DO NOT MAKE MANUAL REVISIONS TO MASTER.

ISSUE NUMBER

ORIGINAL

1

**Contact Code 555** 

Contact Code 556

**Contact Code 558** 

**Contact Code 559** 