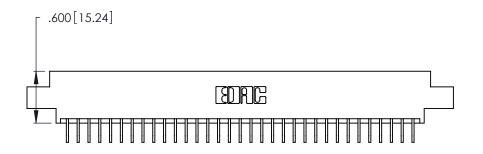

Contact Dimensions:
559-90 Degree Bend (Code 541 Contacts)
See Sheet 2 for Contact Code 555, 556, 558, 559, 560 Dimensions

THIS IS A C.A.D. GENERATED DRAWING DO NOT MAKE MANUAL REVISIONS TO MASTER.

- INSULATOR MATERIAL: THERMOPLASTIC POLYESTER, UL 94V-0 CONTACT MATERIAL; COPPER, NICKEL, TIN ALLOY CA-725
- CONTACT PLATING: GOLD ON THE MATING AREA, TIN-LEAD ON THE CONTACT TAILS, NICKEL UNDERPLATE

| 346/396 SERIES CARD EDGE CONNECTOR |
|------------------------------------|
| PART NUMBER: 346-066-559-802       |

**EDAC INC** TORONTO, ONTARIO CANADA

THESE DRAWINGS AND SPECIFICATIONS ARE THE PROPERTY OF EDAC INC.,AND SHALL NOT BE REPRODUCED, OR COPIED OR USED AS THE BASIS FOR THE MANUFACTURE OR SALE OF APPARATUS WITHOUT WRITTEN PERMISSION.