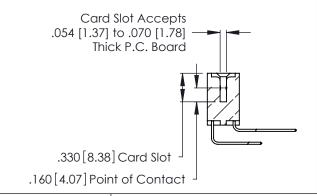

THIS IS A C.A.D. GENERATED DRAWING DO NOT MAKE MANUAL REVISIONS TO MASTER.

ISSUE NUMBER

ORIGINAL

1

**Contact Code 555** 

Contact Code 556

**Contact Code 558** 

**Contact Code 559** 

Contact Code 560

INSULATOR MATERIAL: THERMOPLASTIC POLYESTER, UL 94V-0 CONTACT MATERIAL; COPPER, NICKEL, TIN ALLOY CA-725 CONTACT PLATING: GOLD ON THE MATING AREA, TIN-LEAD ON THE CONTACT TAILS, NICKEL UNDERPLATE

346/396 SERIES CARD EDGE CONNECTOR CONTACT CODE 555,556,558,559,560 DIMENSIONS

YOUR CONNECTION TO QUALITY & SERVICE

**EDAC INC** TORONTO, ONTARIO CANADA

THESE DRAWINGS AND SPECIFICATIONS ARE THE PROPERTY OF EDAC INC.,AND SHALL NOT BE REPRODUCED, OR COPIED OR USED AS THE BASIS FOR THE MANUFACTURE OR SALE OF APPARATUS WITHOUT WRITTEN PERMISSION.