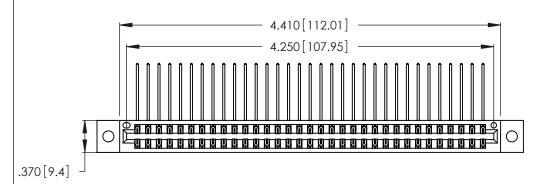

Contact Dimensions:
559-90 Degree Bend (Code 541 Contacts)
See Sheet 2 for Contact Code 555, 556, 558, 559, 560 Dimensions

THIS IS A C.A.D. GENERATED DRAWING DO NOT MAKE MANUAL REVISIONS TO MASTER.

- INSULATOR MATERIAL: THERMOPLASTIC POLYESTER, UL 94V-0 CONTACT MATERIAL; COPPER, NICKEL, TIN ALLOY CA-725
- CONTACT PLATING: GOLD ON THE MATING AREA, TIN-LEAD ON THE CONTACT TAILS, NICKEL UNDERPLATE

| 346/396 SERIES CARD EDGE CONNECTOR |
|------------------------------------|
| PART NUMBER: 346-066-559-802       |

**EDAC INC** TORONTO, ONTARIO CANADA

THESE DRAWINGS AND SPECIFICATIONS ARE THE PROPERTY OF EDAC INC.,AND SHALL NOT BE REPRODUCED, OR COPIED OR USED AS THE BASIS FOR THE MANUFACTURE OR SALE OF APPARATUS WITHOUT WRITTEN PERMISSION.