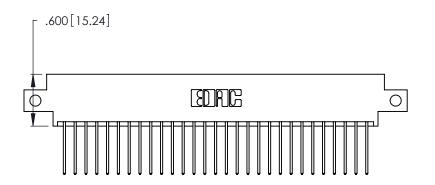

1

Card Slot Accepts .054 [1.37] to .070 [1.78] Thick P.C. Board .330 [8.38] Card Slot .160 [4.07] Point of Contact

- INSULATOR MATERIAL: THERMOPLASTIC POLYESTER, UL 94V-0 CONTACT MATERIAL; COPPER, NICKEL, TIN ALLOY CA-725
- CONTACT PLATING: GOLD ON THE MATING AREA, TIN-LEAD ON THE CONTACT TAILS, NICKEL UNDERPLATE

| 346/396 SERIES CARD EDGE CONNECTOR |
|------------------------------------|
| PART NUMBER: 346-058-540-812       |

YOUR CONNECTION TO QUALITY & SERVICE

**EDAC INC** TORONTO, ONTARIO CANADA

THESE DRAWINGS AND SPECIFICATIONS ARE THE PROPERTY OF EDAC INC.,AND SHALL NOT BE REPRODUCED, OR COPIED OR USED AS THE BASIS FOR THE MANUFACTURE OR SALE OF APPARATUS WITHOUT WRITTEN PERMISSION.