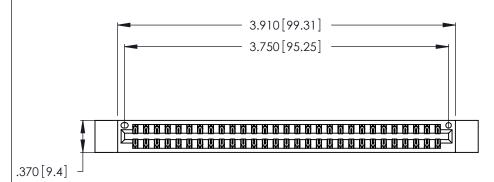

<u>Contact Dimensions:</u>
540-Wire Wrap .025 Sq. (0.64 Sq.) - Tail LG. =.560 (14.22)
.125 (3.18) Contact Spacing x .250 (6.35) Row Spacing

THIS IS A C.A.D. GENERATED DRAWING DO NOT MAKE MANUAL REVISIONS TO MASTER.

1

Card Slot Accepts .054 [1.37] to .070 [1.78] Thick P.C. Board .330 [8.38] Card Slot .160 [4.07] Point of Contact

- INSULATOR MATERIAL: THERMOPLASTIC POLYESTER, UL 94V-0 CONTACT MATERIAL; COPPER, NICKEL, TIN ALLOY CA-725
- CONTACT PLATING: GOLD ON THE MATING AREA, TIN-LEAD ON THE CONTACT TAILS, NICKEL UNDERPLATE

| 346/396 SERIES CARD EDGE CONNECTOR |
|------------------------------------|
| PART NUMBER: 346-058-540-812       |

YOUR CONNECTION TO QUALITY & SERVICE

**EDAC INC** TORONTO, ONTARIO CANADA

THESE DRAWINGS AND SPECIFICATIONS ARE THE PROPERTY OF EDAC INC.,AND SHALL NOT BE REPRODUCED, OR COPIED OR USED AS THE BASIS FOR THE MANUFACTURE OR SALE OF APPARATUS WITHOUT WRITTEN PERMISSION.