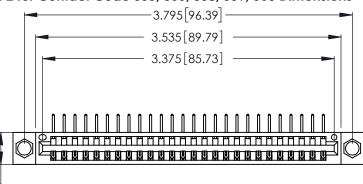

INSULATOR MATERIAL: THERMOPLASTIC POLYESTER, UL 94V-0 CONTACT MATERIAL; COPPER, NICKEL, TIN ALLOY CA-725 CONTACT PLATING: GOLD ON THE MATING AREA, TIN-LEAD ON THE CONTACT TAILS, NICKEL UNDERPLATE

346/396 SERIES CARD EDGE CONNECTOR CONTACT CODE 555,556,558,559,560 DIMENSIONS