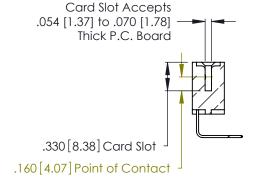

Contact Dimensions:
558-90 Degree Bend (Code 541 Contacts)
See Sheet 2 for Contact Code 555, 556, 558, 559, 560 Dimensions

.370 [9.4]

THIS IS A C.A.D. GENERATED DRAWING DO NOT MAKE MANUAL REVISIONS TO MASTER.