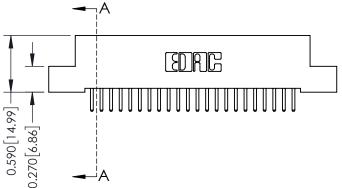

## 0.240 [6.10] Point of Contact 0.410[10.41] **SECTION A-A**

## **See Accompanying Pages for:**

- **Contact Bend Details**
- **Mounting Options**

| 342 / 392 Card Edge Connector |
|-------------------------------|
| Part Number: 342-044-520-204  |

| ACAD REFERENCE NO. 342 ENG MASIER |                  |  |  |  |  |  |
|-----------------------------------|------------------|--|--|--|--|--|
| DRAWN: J.LEE                      | DATE: OCT. 06/09 |  |  |  |  |  |
| CHECKED:                          | DATE:            |  |  |  |  |  |
| SCALE: NTS                        | SHEET 1 OF 3     |  |  |  |  |  |
| DRAWING NUMBER                    | ISSUE            |  |  |  |  |  |

342 Assembly

THIS IS A C.A.D. GENERATED DRAWING DO NOT MAKE MANUAL REVISIONS TO MASTER. ISSUE NUMBER

ORIGINAL

1

| 342 / 392 Series Card Edge Connector<br>Contact Bend Detail |                                                                                                                                   | ACAD REFERENCE NO. 342 ENG MASTER |             |          |          |
|-------------------------------------------------------------|-----------------------------------------------------------------------------------------------------------------------------------|-----------------------------------|-------------|----------|----------|
|                                                             |                                                                                                                                   | DRAWN:                            | J.LEE       | DATE: OC | T. 06/09 |
|                                                             |                                                                                                                                   | CHECKED:                          |             | DATE:    |          |
| EDAC INC                                                    | ARE THE PROPERTY OF EDAC INC.,AND SHALL NOT BE REPRODUCED,OR COPIED OR USED AS THE BASIS FOR THE MANUFACTURE OR SALE OF APPARATUS | SCALE:                            | NTS         | SHEET :  | 2 OF 3   |
| TORONTO, ONTARIO                                            |                                                                                                                                   | DRAWING                           | NUMBER      |          | ISSUE    |
| YOUR CONNECTION TO QUALITY & SERVICE                        |                                                                                                                                   | 3                                 | 42 Assembly |          | 1        |