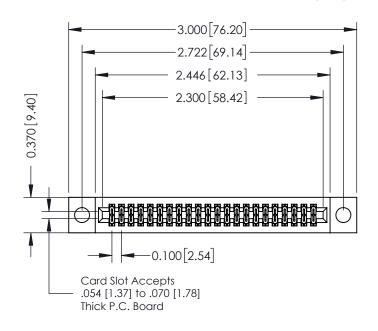

## **See Accompanying Pages for:**

- **Contact Bend Details**
- **Mounting Options**

| 342 / 392 Card Edge Connector |
|-------------------------------|
| Part Number: 342-044-520-204  |

| ACAD REFERENCE NO. 342 ENG MASIER |                  |  |  |  |  |  |
|-----------------------------------|------------------|--|--|--|--|--|
| DRAWN: J.LEE                      | DATE: OCT. 06/09 |  |  |  |  |  |
| CHECKED:                          | DATE:            |  |  |  |  |  |
| SCALE: NTS                        | SHEET 1 OF 3     |  |  |  |  |  |
| DRAWING NUMBER                    | ISSUE            |  |  |  |  |  |

342 Assembly

THIS IS A C.A.D. GENERATED DRAWING DO NOT MAKE MANUAL REVISIONS TO MASTER. ISSUE NUMBER

ORIGINAL

1

| 342 / 392 Series Card Edge Connector<br>Contact Bend Detail |                                                                                                                                   | ACAD REFERENCE NO. 342 ENG MASTER |             |          |          |
|-------------------------------------------------------------|-----------------------------------------------------------------------------------------------------------------------------------|-----------------------------------|-------------|----------|----------|
|                                                             |                                                                                                                                   | DRAWN:                            | J.LEE       | DATE: OC | T. 06/09 |
|                                                             |                                                                                                                                   | CHECKED:                          |             | DATE:    |          |
| EDAC INC                                                    | ARE THE PROPERTY OF EDAC INC.,AND SHALL NOT BE REPRODUCED,OR COPIED OR USED AS THE BASIS FOR THE MANUFACTURE OR SALE OF APPARATUS | SCALE:                            | NTS         | SHEET :  | 2 OF 3   |
| TORONTO, ONTARIO                                            |                                                                                                                                   | DRAWING                           | NUMBER      |          | ISSUE    |
| YOUR CONNECTION TO QUALITY & SERVICE                        |                                                                                                                                   | 3                                 | 42 Assembly |          | 1        |