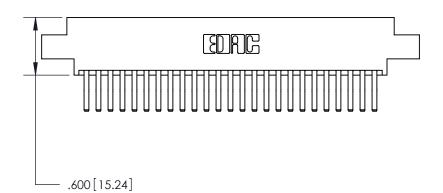

<u>Contact Dimensions:</u> 560-Extender Board Bend (Code 523 Contacts) See Sheet 2 for Contact Code 555, 556, 558, 559, 560 Dimensions -3.935[99.95]------3.670 [93.22] 3.410[86.61] 3.250 [82.55] -

- .370[9.4]

THIS IS A C.A.D. GENERATED DRAWING DO NOT MAKE MANUAL REVISIONS TO MASTER.

ISSUE NUMBER ORIGINAL

INSULATOR MATERIAL: THERMOPLASTIC POLYESTER, UL 94V-0 CONTACT MATERIAL; COPPER, NICKEL, TIN ALLOY CA-725

CONTACT PLATING: GOLD ON THE MATING AREA, TIN-LEAD

ON THE CONTACT TAILS, NICKEL UNDERPLATE

846/896 SERIES HIGH TEMP CARD EDGE CONNECTOR PART NUMBER: 896-050-560-808

YOUR CONNECTION TO QUALITY & SERVICE

**EDAC INC** TORONTO, ONTARIO CANADA

THESE DRAWINGS AND SPECIFICATIONS ARE THE PROPERTY OF EDAC INC.,AND SHALL NOT BE REPRODUCED, OR COPIED OR USED AS THE BASIS FOR THE MANUFACTURE OR SALE OF APPARATUS WITHOUT WRITTEN PERMISSION.

| ACAD REFERENCE NO. | 846-ENG-MASTER   |  |  |
|--------------------|------------------|--|--|
| DRAWN: J.LEE       | DATE: APR. 22/09 |  |  |
| CHECKED:           | DATE:            |  |  |
| SCALE: 1:1         | SHEET 1 OF 2     |  |  |
| DRAWING NUMBER     | ISSUE            |  |  |
| 846-ENG-MASTE      | R 1              |  |  |