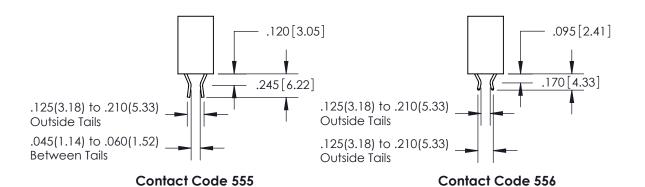

ORIGINAL

1

.060 [1.52] .150 [3.81] .125(3.18) to .210(5.33)

.375 [9.54] .125(3.18) to .210(5.33)

**Contact Code 558** 

**Contact Code 559** 

**Contact Code 560** 

INSULATOR MATERIAL: THERMOPLASTIC POLYESTER, UL 94V-0 CONTACT MATERIAL; COPPER, NICKEL, TIN ALLOY CA-725 CONTACT PLATING: GOLD ON THE MATING AREA, TIN-LEAD ON THE CONTACT TAILS, NICKEL UNDERPLATE

## 846/896 SERIES HIGH TEMP CARD EDGE CONNECTOR CONTACT CODE 555,556,558,559,560 DIMENSIONS

YOUR CONNECTION TO QUALITY & SERVICE

**EDAC INC** TORONTO, ONTARIO CANADA

THESE DRAWINGS AND SPECIFICATIONS ARE THE PROPERTY OF EDAC INC.,AND SHALL NOT BE REPRODUCED, OR COPIED OR USED AS THE BASIS FOR THE MANUFACTURE OR SALE OF APPARATUS WITHOUT WRITTEN PERMISSION.

**Outside Tails** 

**Outside Tails** 

|  | ACAD REFERENCE NO. |       | 846-ENG-MASTER   |        |
|--|--------------------|-------|------------------|--------|
|  | DRAWN:             | J.LEE | DATE: APR. 22/09 |        |
|  | CHECKED:           |       | DATE:            |        |
|  | SCALE:             | 1:1   | SHEET            | 2 OF 2 |
|  | DRAWING NUMBER     |       | ISSUE            |        |