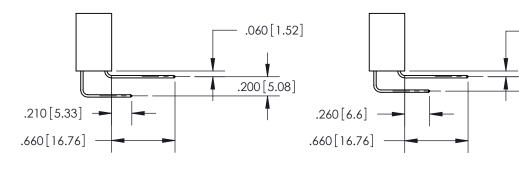

ORIGINAL

1

.060 [1.52] .150 [3.81] .125(3.18) to .210(5.33)

.375 [9.54] .125(3.18) to .210(5.33)

**Contact Code 558** 

**Contact Code 559** 

**Contact Code 560** 

INSULATOR MATERIAL: THERMOPLASTIC POLYESTER, UL 94V-0 CONTACT MATERIAL; COPPER, NICKEL, TIN ALLOY CA-725 CONTACT PLATING: GOLD ON THE MATING AREA, TIN-LEAD ON THE CONTACT TAILS, NICKEL UNDERPLATE

## 846/896 SERIES HIGH TEMP CARD EDGE CONNECTOR CONTACT CODE 555,556,558,559,560 DIMENSIONS

YOUR CONNECTION TO QUALITY & SERVICE

**EDAC INC** TORONTO, ONTARIO CANADA

THESE DRAWINGS AND SPECIFICATIONS ARE THE PROPERTY OF EDAC INC.,AND SHALL NOT BE REPRODUCED, OR COPIED OR USED AS THE BASIS FOR THE MANUFACTURE OR SALE OF APPARATUS WITHOUT WRITTEN PERMISSION.

**Outside Tails** 

**Outside Tails** 

|  | ACAD REFERENCE NO. |       | 846-ENG-MASTER   |        |
|--|--------------------|-------|------------------|--------|
|  | DRAWN:             | J.LEE | DATE: APR. 22/09 |        |
|  | CHECKED:           |       | DATE:            |        |
|  | SCALE:             | 1:1   | SHEET            | 2 OF 2 |
|  | DRAWING NUMBER     |       | ISSUE            |        |