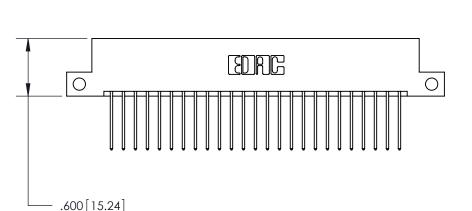

ORIGINAL

Thick P.C. Board .330 [8.38] Card Slot

Card Slot Accepts .054 [1.37] to .070 [1.78]

.160 [4.07] Point of Contact -

846/896 SERIES HIGH TEMP CARD EDGE CONNECTOR PART NUMBER: 896-050-540-212

YOUR CONNECTION TO QUALITY & SERVICE