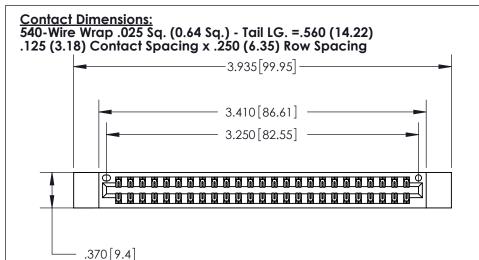

ORIGINAL

Thick P.C. Board .330 [8.38] Card Slot

Card Slot Accepts .054 [1.37] to .070 [1.78]

.160 [4.07] Point of Contact -

846/896 SERIES HIGH TEMP CARD EDGE CONNECTOR PART NUMBER: 896-050-540-212

YOUR CONNECTION TO QUALITY & SERVICE