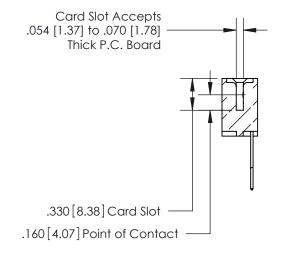

.165[4.19] .375 [9.54] .125(3.18) to .210(5.33) .125(3.18) to .210(5.33)

**Contact Code 558** 

**Contact Code 559** 

**Contact Code 560** 

INSULATOR MATERIAL: THERMOPLASTIC POLYESTER, UL 94V-0 CONTACT MATERIAL; COPPER, NICKEL, TIN ALLOY CA-725 CONTACT PLATING: GOLD ON THE MATING AREA, TIN-LEAD ON THE CONTACT TAILS, NICKEL UNDERPLATE

## 846/896 SERIES HIGH TEMP CARD EDGE CONNECTOR CONTACT CODE 555,556,558,559,560 DIMENSIONS

YOUR CONNECTION TO QUALITY & SERVICE

**EDAC INC** TORONTO, ONTARIO CANADA

THESE DRAWINGS AND SPECIFICATIONS ARE THE PROPERTY OF EDAC INC.,AND SHALL NOT BE REPRODUCED, OR COPIED OR USED AS THE BASIS FOR THE MANUFACTURE OR SALE OF APPARATUS WITHOUT WRITTEN PERMISSION.