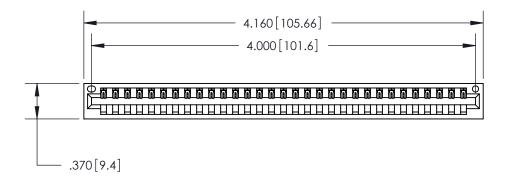

<u>Contact Dimensions:</u> 540-Wire Wrap .025 Sq. (0.64 Sq.) - Tail LG. =.560 (14.22) .125 (3.18) Contact Spacing x .250 (6.35) Row Spacing

THIS IS A C.A.D. GENERATED DRAWING DO NOT MAKE MANUAL REVISIONS TO MASTER.

846/896 SERIES HIGH TEMP CARD EDGE CONNECTOR PART NUMBER: 896-031-540-101

YOUR CONNECTION TO QUALITY & SERVICE

**EDAC INC** TORONTO, ONTARIO CANADA

THESE DRAWINGS AND SPECIFICATIONS ARE THE PROPERTY OF EDAC INC.,AND SHALL NOT BE REPRODUCED, OR COPIED OR USED AS THE BASIS FOR THE MANUFACTURE OR SALE OF APPARATUS WITHOUT WRITTEN PERMISSION.