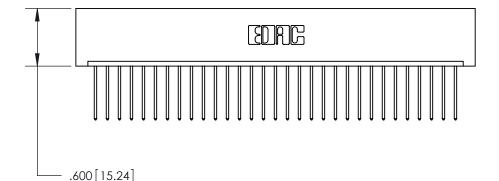

<u>Contact Dimensions:</u> 540-Wire Wrap .025 Sq. (0.64 Sq.) - Tail LG. =.560 (14.22) .125 (3.18) Contact Spacing x .250 (6.35) Row Spacing

THIS IS A C.A.D. GENERATED DRAWING DO NOT MAKE MANUAL REVISIONS TO MASTER.

846/896 SERIES HIGH TEMP CARD EDGE CONNECTOR PART NUMBER: 896-031-540-101

YOUR CONNECTION TO QUALITY & SERVICE

**EDAC INC** TORONTO, ONTARIO CANADA

THESE DRAWINGS AND SPECIFICATIONS ARE THE PROPERTY OF EDAC INC.,AND SHALL NOT BE REPRODUCED, OR COPIED OR USED AS THE BASIS FOR THE MANUFACTURE OR SALE OF APPARATUS WITHOUT WRITTEN PERMISSION.