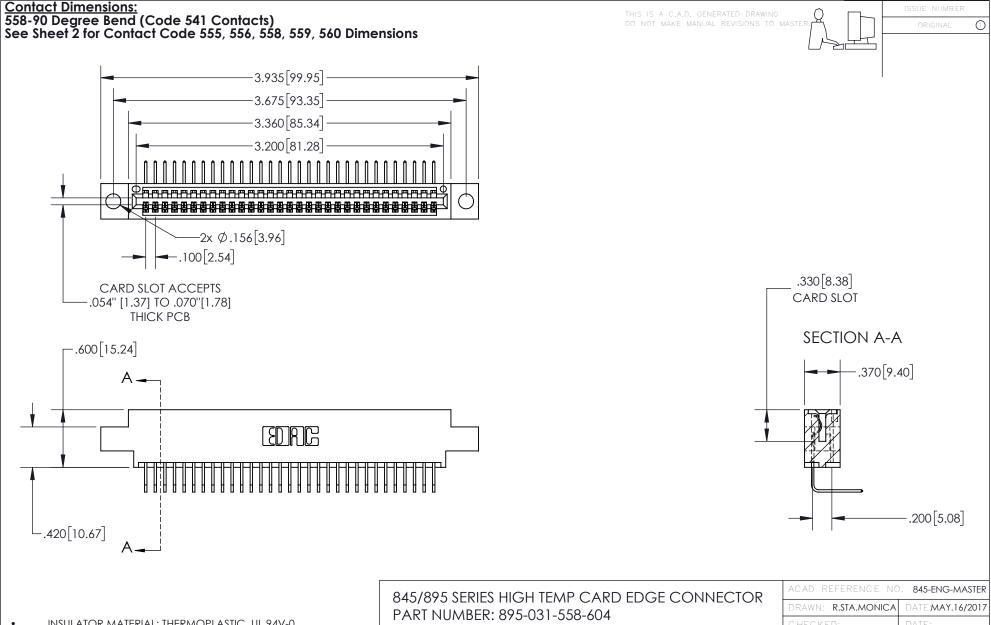

INSULATOR MATERIAL: THERMOPLASTIC, UL 94V-0

CONTACT MATERIAL; COPPER TIN ALLOY
CONTACT PLATING: GOLD ON THE MATING AREA, TIN PLATING
ON THE CONTACT TAILS, NICKEL UNDERPLATE

YOUR CONNECTION TO QUALITY & SERVICE

CANADA

| ACAD REFERENCE NO. 845-ENG-MASTER |                  |  |
|-----------------------------------|------------------|--|
| DRAWN: R.STA.MONICA               | DATE:MAY.16/2017 |  |
| CHECKED:                          | DATE:            |  |
| SCALE: 1:1                        | SHEET 1 OF 2     |  |
| DRAWING NUMBER                    | ISSUE            |  |
| 845-ENG-MASTER                    | 1                |  |