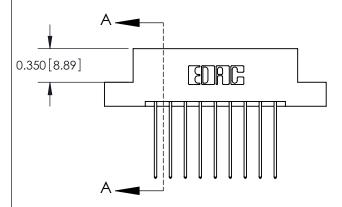

## **Contact Detail**

541-Wire Wrap .025 Sq.(0.64 Sq.) - Tail LG=.750(19.05) .156 [3.96] Contact Spacing x .200 [5.08] Row Spacing

**See Accompanying Pages for:** 

**Contact Bend Details** 

THIS IS A C.A.D. GENERATED DRAWING DO NOT MAKE MANUAL REVISIONS TO MASTER.