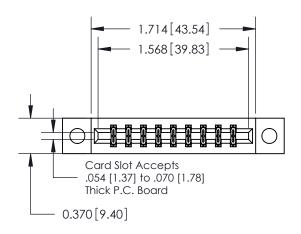

## **Mounting Option**

04-.156 (3.96) Dia. Mounting Holes

## **Contact Detail**

541-Wire Wrap .025 Sq.(0.64 Sq.) - Tail LG=.750(19.05) .156 [3.96] Contact Spacing x .200 [5.08] Row Spacing





**See Accompanying Pages for:** 

**Contact Bend Details** 

THIS IS A C.A.D. GENERATED DRAWING DO NOT MAKE MANUAL REVISIONS TO MASTER.



ISSUE NUMBER ORIGINAL



837/887 Series High Temp Card Edge Connector Part Number: 887-018-541-204

YOUR CONNECTION TO QUALITY & SERVICE

**EDAC INC** TORONTO, ONTARIO CANADA

THESE DRAWINGS AND SPECIFICATIONS ARE THE PROPERTY OF EDAC INC.,AND SHALL NOT BE REPRODUCED, OR COPIED OR USED AS THE BASIS FOR THE MANUFACTURE OR SALE OF APPARATUS WITHOUT WRITTEN PERMISSION.

| ACAD REFERENCE NO. | 837 ENG MASTER   |       |  |
|--------------------|------------------|-------|--|
| DRAWN: J.LEE       | DATE: OCT. 06/09 |       |  |
| CHECKED:           | DATE:            |       |  |
| SCALE: NTS         | SHEET            | OF 2  |  |
| DRAWING NUMBER     |