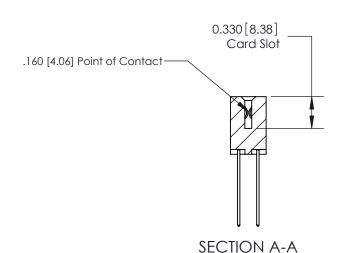

## **Contact Detail**

541-Wire Wrap .025 Sq.(0.64 Sq.) - Tail LG=.750(19.05) .156 [3.96] Contact Spacing x .200 [5.08] Row Spacing

**See Accompanying Pages for:** 

**Contact Bend Details** 

THIS IS A C.A.D. GENERATED DRAWING DO NOT MAKE MANUAL REVISIONS TO MASTER.