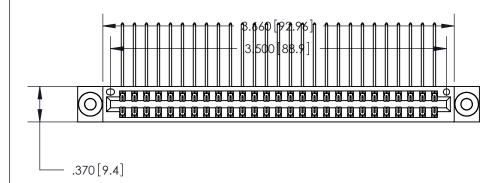

ISSUE NUMBER

ORIGINAL

1

Card Slot Accepts .054 [1.37] to .070 [1.78] Thick P.C. Board .330 [8.38] Card Slot .160 [4.07] Point of Contact -

INSULATOR MATERIAL: THERMOPLASTIC POLYESTER, UL 94V-0 CONTACT MATERIAL; COPPER, NICKEL, TIN ALLOY CA-725 CONTACT PLATING: GOLD ON THE MATING AREA, TIN-LEAD

ON THE CONTACT TAILS, NICKEL UNDERPLATE

846/896 SERIES HIGH TEMP CARD EDGE CONNECTOR PART NUMBER: 846-054-558-803

YOUR CONNECTION TO QUALITY & SERVICE

**EDAC INC** TORONTO, ONTARIO CANADA

THESE DRAWINGS AND SPECIFICATIONS ARE THE PROPERTY OF EDAC INC., AND SHALL NOT BE REPRODUCED, OR COPIED OR USED AS THE BASIS FOR THE MANUFACTURE OR SALE OF APPARATUS WITHOUT WRITTEN PERMISSION.