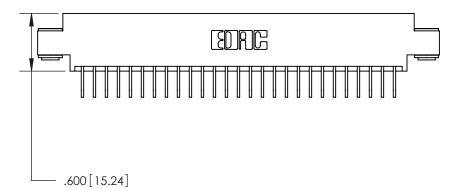

<u>Contact Dimensions:</u>
558-90 Degree Bend (Code 541 Contacts)
See Sheet 2 for Contact Code 555, 556, 558, 559, 560 Dimensions

THIS IS A C.A.D. GENERATED DRAWING DO NOT MAKE MANUAL REVISIONS TO MASTER.

ISSUE NUMBER

ORIGINAL

1

Card Slot Accepts .054 [1.37] to .070 [1.78] Thick P.C. Board .330 [8.38] Card Slot .160 [4.07] Point of Contact -

INSULATOR MATERIAL: THERMOPLASTIC POLYESTER, UL 94V-0 CONTACT MATERIAL; COPPER, NICKEL, TIN ALLOY CA-725 CONTACT PLATING: GOLD ON THE MATING AREA, TIN-LEAD

ON THE CONTACT TAILS, NICKEL UNDERPLATE

846/896 SERIES HIGH TEMP CARD EDGE CONNECTOR PART NUMBER: 846-054-558-803

YOUR CONNECTION TO QUALITY & SERVICE

**EDAC INC** TORONTO, ONTARIO CANADA

THESE DRAWINGS AND SPECIFICATIONS ARE THE PROPERTY OF EDAC INC., AND SHALL NOT BE REPRODUCED, OR COPIED OR USED AS THE BASIS FOR THE MANUFACTURE OR SALE OF APPARATUS WITHOUT WRITTEN PERMISSION.