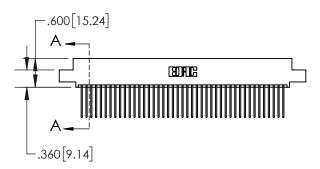

## 845/895 SERIES HIGH TEMP CARD EDGE CONNECTOR CONTACT CODE 555,556,558,559,560 DIMENSIONS

YOUR CONNECTION TO QUALITY & SERVICE

|   | ACAD REFERENCE NO. 845-ENG-MASTER |                  |  |  |  |
|---|-----------------------------------|------------------|--|--|--|
|   | DRAWN: R.STA.MONICA               | DATE:MAY.16/2017 |  |  |  |
|   | CHECKED:                          | DATE:            |  |  |  |
|   | SCALE: 1:1                        | SHEET 2 OF 2     |  |  |  |
| D | DRAWING NUMBER                    | ISSUE            |  |  |  |