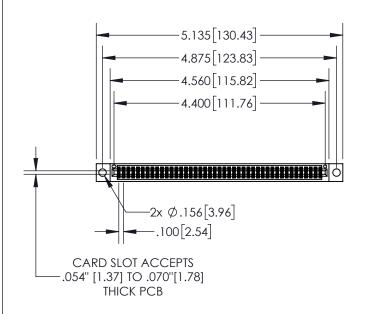

| 845/895 SERIES HIGH TEMP CARD EDGE CONNECTOR |
|----------------------------------------------|
| PART NUMBER: 845-086-542-504                 |

| ACAD REFERENCE NO. 845-ENG-MASTER |                  |  |  |  |
|-----------------------------------|------------------|--|--|--|
| DRAWN: R.STA.MONICA               | DATE:MAY.16/2017 |  |  |  |
| CHECKED:                          | DATE:            |  |  |  |
| SCALE: 1:2                        | SHEET 1 OF 2     |  |  |  |
| DRAWING NUMBER                    | ISSUE            |  |  |  |
| OAE THE MARTED                    | 1 1              |  |  |  |

1

| .330[8.38]<br>CARD SLOT |              |                                   |  |  |
|-------------------------|--------------|-----------------------------------|--|--|
| -                       | -            | .370[9.40]                        |  |  |
|                         |              | SECTION A-A                       |  |  |
| .150 [3.                | 8 <b>1</b> ] | .160[4.06]<br>POINT OF<br>CONTACT |  |  |
| -                       | -            | 200[5.08]                         |  |  |