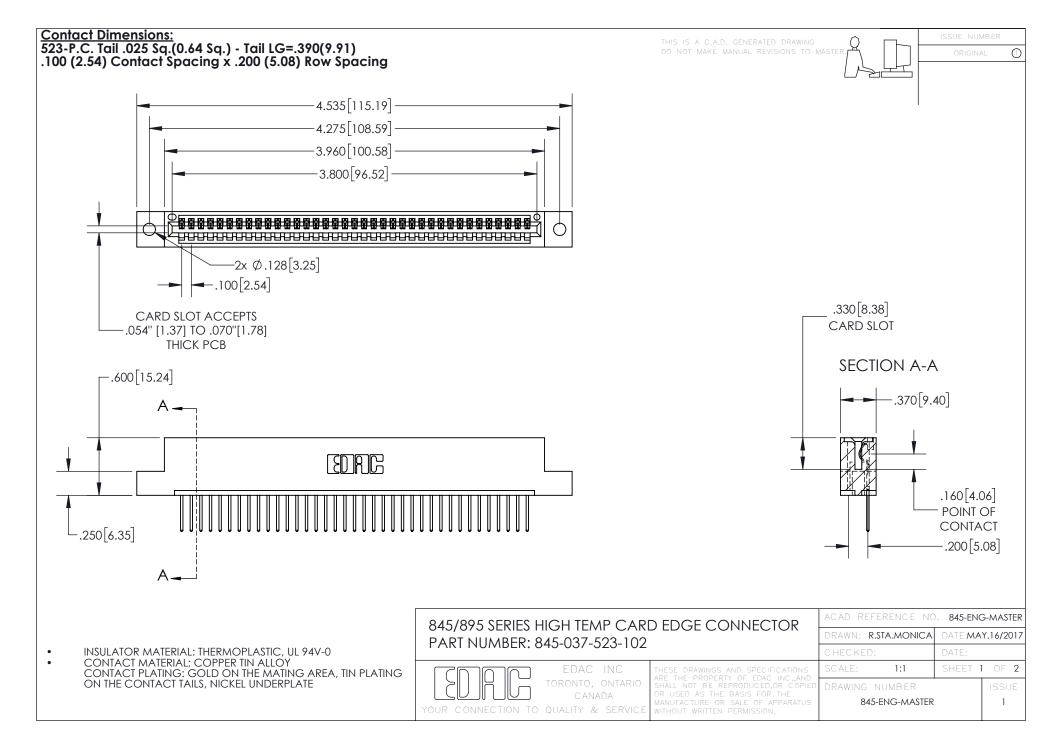

INSULATOR MATERIAL: THERMOPLASTIC POLYESTER, UL 94V-0 DAP MATERIAL AVAILABLE UPON REQUEST

**Contact Code 558** 

CONTACT MATERIAL; COPPER ALLOY CONTACT PLATING: GOLD ON THE MATING AREA, TIN PLATING ON THE CONTACT TAILS, NICKEL UNDERPLATE

## 845/895 SERIES HIGH TEMP CARD EDGE CONNECTOR CONTACT CODE 555,556,558,559,560 DIMENSIONS

YOUR CONNECTION TO QUALITY & SERVICE

Contact Code 559

|   | ACAD REFERENCE NO. 845-ENG-MASTER |                  |  |
|---|-----------------------------------|------------------|--|
|   | DRAWN: R.STA.MONICA               | DATE:MAY.16/2017 |  |
|   | CHECKED:                          | DATE:            |  |
|   | SCALE: 1:1                        | SHEET 2 OF 2     |  |
| D | DRAWING NUMBER                    | ISSUE            |  |

Contact Code 560