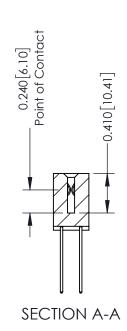

**Mounting Option** 01-No Mounting Lugs **Contact Detail** 

542-Wire Wrap .025 Sq.(0.64 Sq.) - Tail LG=.655(16.64) .100 [2.54] Contact Spacing x .200 [5.08] Row Spacing

## **See Accompanying Pages for:**

- **Contact Bend Details**
- **Mounting Options**

342 / 392 Card Edge Connector Part Number: 392-084-542-201

YOUR CONNECTION TO QUALITY & SERVICE

342 ENG MASTER J.LEE DATE: OCT. 06/09 SHEET 1 OF 3

342 Assembly

THIS IS A C.A.D. GENERATED DRAWING DO NOT MAKE MANUAL REVISIONS TO MASTER. ISSUE NUMBER

ORIGINAL

1

| 342 / 392 Series Card Edge Connector<br>Contact Bend Detail |                                                                                                                                                                                                  | ACAD REFERENCE NO. 342 ENG MASTER |             |                  |        |
|-------------------------------------------------------------|--------------------------------------------------------------------------------------------------------------------------------------------------------------------------------------------------|-----------------------------------|-------------|------------------|--------|
|                                                             |                                                                                                                                                                                                  | DRAWN:                            | J.LEE       | DATE: OCT. 06/09 |        |
|                                                             |                                                                                                                                                                                                  | CHECKED:                          |             | DATE:            |        |
| TORONTO, ONTARIO                                            | THESE DRAWINGS AND SPECIFICATIONS ARE THE PROPERTY OF EDAC INC. AND SHALL NOT BE REPRODUCED, OR COPIED OR USED AS THE BASIS FOR THE MANUFACTURE OR SALE OF APPARATUS WITHOUT WRITTEN PERMISSION. | SCALE:                            | NTS         | SHEET :          | 2 OF 3 |
|                                                             |                                                                                                                                                                                                  | DRAWING                           | NUMBER      |                  | ISSUE  |
| YOUR CONNECTION TO QUALITY & SERVICE                        |                                                                                                                                                                                                  | 3                                 | 42 Assembly |                  | 1      |