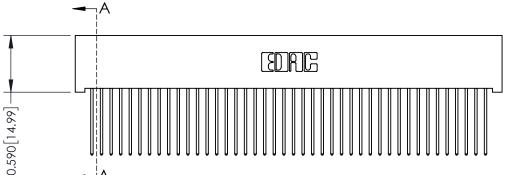

## **See Accompanying Pages for:**

- **Contact Bend Details**
- **Mounting Options**

342 / 392 Card Edge Connector Part Number: 392-084-542-201

YOUR CONNECTION TO QUALITY & SERVICE

342 ENG MASTER J.LEE DATE: OCT. 06/09 SHEET 1 OF 3

THIS IS A C.A.D. GENERATED DRAWING DO NOT MAKE MANUAL REVISIONS TO MASTER

ISSUE NUMBER

ORIGINAL

1

| 342 / 392 Card Edge Connector<br>Mounting Options |                                                                                                                                                                                               | ACAD REFERENCE NO. 342 ENG MASTER |                         |        |  |  |
|---------------------------------------------------|-----------------------------------------------------------------------------------------------------------------------------------------------------------------------------------------------|-----------------------------------|-------------------------|--------|--|--|
|                                                   |                                                                                                                                                                                               | DRAWN: J.LEE                      | DATE: <b>OCT. 06/09</b> |        |  |  |
|                                                   |                                                                                                                                                                                               | CHECKED:                          | DATE:                   |        |  |  |
| TORONTO, ONTARIO                                  | THESE DRAWINGS AND SPECIFICATIONS ARE THE PROPERTY OF EDAC INCAND SHALL NOT BE REPRODUCED,OR COPIED OR USED AS THE BASIS FOR THE MANUFACTURE OR SALE OF APPARATUS WITHOUT WRITTEN PERMISSION. | SCALE: NTS                        | SHEET :                 | 3 OF 3 |  |  |
|                                                   |                                                                                                                                                                                               | DRAWING NUMBER                    | •                       | ISSUE  |  |  |
| YOUR CONNECTION TO QUALITY & SERVICE              |                                                                                                                                                                                               | 342 Assembly                      |                         | 1      |  |  |