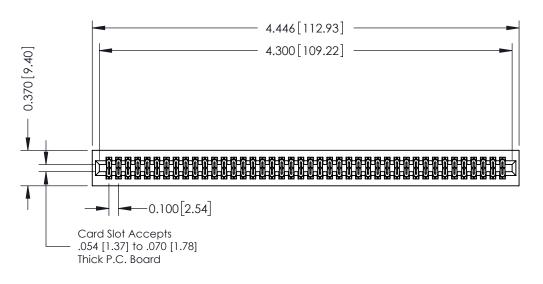

## **See Accompanying Pages for:**

- **Contact Bend Details**
- **Mounting Options**

342 / 392 Card Edge Connector Part Number: 392-084-542-201

YOUR CONNECTION TO QUALITY & SERVICE

342 ENG MASTER J.LEE DATE: OCT. 06/09 SHEET 1 OF 3

342 Assembly

THIS IS A C.A.D. GENERATED DRAWING DO NOT MAKE MANUAL REVISIONS TO MASTER. ISSUE NUMBER

ORIGINAL

1

| 342 / 392 Series Card Edge Connector<br>Contact Bend Detail |                                                                                                                                                                                                  | ACAD REFERENCE NO. 342 ENG MASTER |             |                  |        |
|-------------------------------------------------------------|--------------------------------------------------------------------------------------------------------------------------------------------------------------------------------------------------|-----------------------------------|-------------|------------------|--------|
|                                                             |                                                                                                                                                                                                  | DRAWN:                            | J.LEE       | DATE: OCT. 06/09 |        |
|                                                             |                                                                                                                                                                                                  | CHECKED:                          |             | DATE:            |        |
| TORONTO, ONTARIO                                            | THESE DRAWINGS AND SPECIFICATIONS ARE THE PROPERTY OF EDAC INC. AND SHALL NOT BE REPRODUCED, OR COPIED OR USED AS THE BASIS FOR THE MANUFACTURE OR SALE OF APPARATUS WITHOUT WRITTEN PERMISSION. | SCALE:                            | NTS         | SHEET :          | 2 OF 3 |
|                                                             |                                                                                                                                                                                                  | DRAWING                           | NUMBER      |                  | ISSUE  |
| YOUR CONNECTION TO QUALITY & SERVICE                        |                                                                                                                                                                                                  | 3                                 | 42 Assembly |                  | 1      |