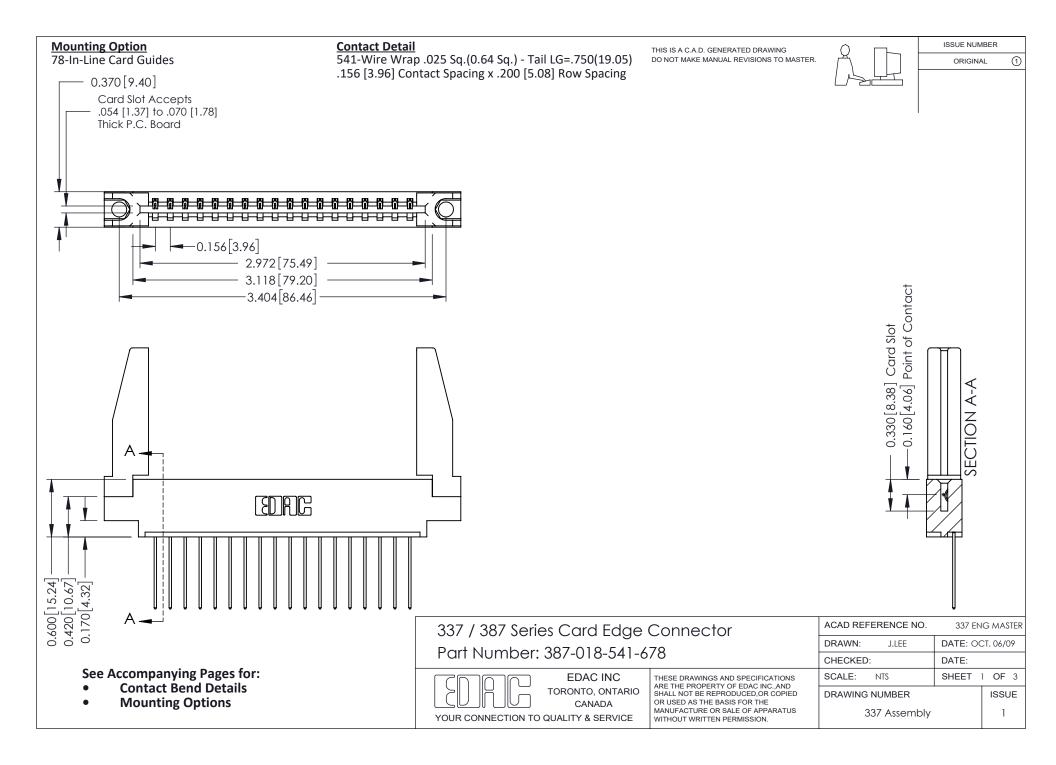

ISSUE NUMBER

ORIGINAL

1

| 337 / 387 Series Card Edge Connector<br>Contact Bend Detail           |                                                                                                                                                                                                  | ACAD REFERENCE NO. 337 E |                  | G MASTER      |
|-----------------------------------------------------------------------|--------------------------------------------------------------------------------------------------------------------------------------------------------------------------------------------------|--------------------------|------------------|---------------|
|                                                                       |                                                                                                                                                                                                  | DRAWN: J.LEE             | DATE: OCT. 06/09 |               |
|                                                                       |                                                                                                                                                                                                  | CHECKED: DATE:           |                  |               |
| EDAC INC TORONTO, ONTARIO CANADA YOUR CONNECTION TO QUALITY & SERVICE | THESE DRAWINGS AND SPECIFICATIONS ARE THE PROPERTY OF EDAC INC.,AND SHALL NOT BE REPRODUCED, OR COPIED OR USED AS THE BASIS FOR THE MANUFACTURE OR SALE OF APPARATUS WITHOUT WRITTEN PERMISSION. | SCALE: NTS               | SHEET            | 2 <b>OF</b> 3 |
|                                                                       |                                                                                                                                                                                                  | DRAWING NUMBER           |                  | ISSUE         |
|                                                                       |                                                                                                                                                                                                  | 337 Assembly             |                  | 1             |