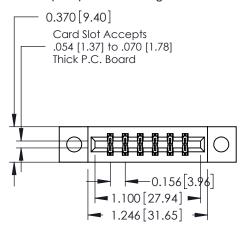

## **See Accompanying Pages for:**

- **Contact Bend Details**
- **Mounting Options**

| 337 / 387 Series Card Edge Connector |
|--------------------------------------|
| Part Number: 387-012-541-204         |