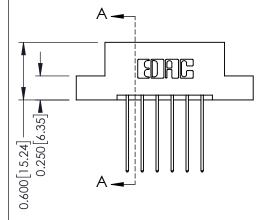

## **Mounting Option**

04-.156 (3.96) Dia. Mounting Holes



## **Contact Detail**

541-Wire Wrap .025 Sq.(0.64 Sq.) - Tail LG=.750(19.05) .156 [3.96] Contact Spacing x .200 [5.08] Row Spacing

THIS IS A C.A.D. GENERATED DRAWING DO NOT MAKE MANUAL REVISIONS TO MASTER.



ISSUE NUMBER 1 ORIGINAL





## **See Accompanying Pages for:**

- **Contact Bend Details**
- **Mounting Options**

| 337 / 387 Series Card Edge Connector |
|--------------------------------------|
| Part Number: 387-012-541-204         |



**EDAC INC** TORONTO, ONTARIO CANADA

THESE DRAWINGS AND SPECIFICATIONS ARE THE PROPERTY OF EDAC INC.,AND SHALL NOT BE REPRODUCED,OR COPIED OR USED AS THE BASIS FOR THE MANUFACTURE OR SALE OF APPARATUS WITHOUT WRITTEN PERMISSION.

| ACAD REFERENCE NO. 337 ENG MASTER |                  |  |  |
|-----------------------------------|------------------|--|--|
| DRAWN: J.LEE                      | DATE: OCT. 06/09 |  |  |
| CHECKED:                          | DATE:            |  |  |
| SCALE: NTS                        | SHEET 1 OF 3     |  |  |
| DRAWING NUMBER                    | I