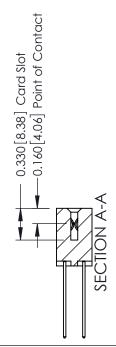

ISSUE NUMBER

ORIGINAL

1

| 337 / 387 Series Card Edge Connector<br>Contact Bend Detail           |                                                                                                                                                                                                   | ACAD REFERENCE NO. | 337 ENG MASTER   |               |
|-----------------------------------------------------------------------|---------------------------------------------------------------------------------------------------------------------------------------------------------------------------------------------------|--------------------|------------------|---------------|
|                                                                       |                                                                                                                                                                                                   | DRAWN: J.LEE       | DATE: OCT. 06/09 |               |
|                                                                       |                                                                                                                                                                                                   | CHECKED:           | DATE:            |               |
| EDAC INC TORONTO, ONTARIO CANADA YOUR CONNECTION TO QUALITY & SERVICE | THESE DRAWINGS AND SPECIFICATIONS ARE THE PROPERTY OF EDAC INC., AND SHALL NOT BE REPRODUCED, OR COPIED OR USED AS THE BASIS FOR THE MANUFACTURE OR SALE OF APPARATUS WITHOUT WRITTEN PERMISSION. | SCALE: NTS         | SHEET            | 2 <b>OF</b> 3 |
|                                                                       |                                                                                                                                                                                                   | DRAWING NUMBER     |                  | ISSUE         |
|                                                                       |                                                                                                                                                                                                   | 337 Assembly       |                  | 1             |