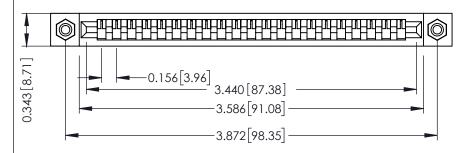

**Mounting Option** #4-40 Unified Threaded Inserts **Contact Detail** 

Wire Wrap .046x.013(1.17x0.33) - Tail LG=.520(13.21) .156 [3.96] Contact Spacing x .200 [5.08] Row Spacing

THIS IS A C.A.D. GENERATED DRAWING DO NOT MAKE MANUAL REVISIONS TO MASTER.