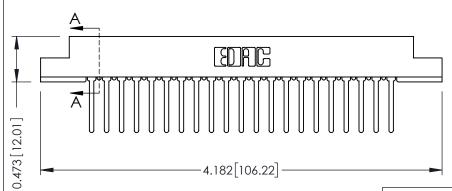

## SECTION A-A

.175 [4.45] Point of Contact (FROM BTM OF SLOT) Card Slot Accepts .054 [1.37] to .070 [1.78] Thick P.C. Board