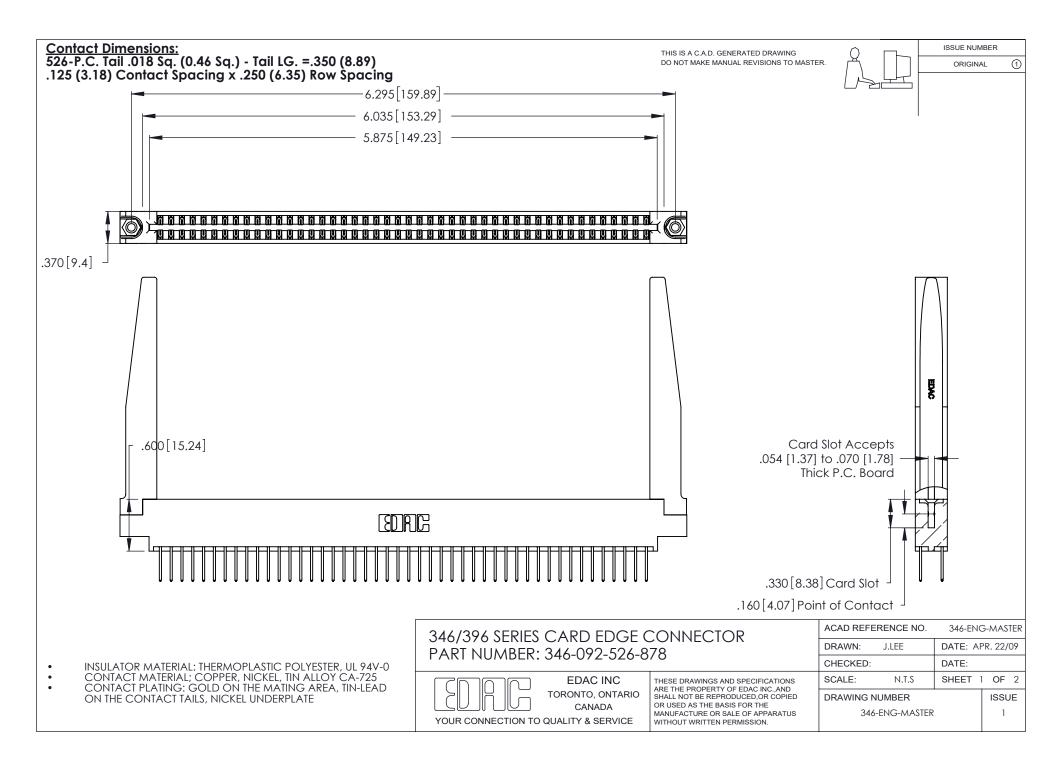

THIS IS A C.A.D. GENERATED DRAWING DO NOT MAKE MANUAL REVISIONS TO MASTER.

ISSUE NUMBER

ORIGINAL

1

**Contact Code 555** 

Contact Code 556

**Contact Code 558** 

**Contact Code 559** 

Contact Code 560

INSULATOR MATERIAL: THERMOPLASTIC POLYESTER, UL 94V-0 CONTACT MATERIAL; COPPER, NICKEL, TIN ALLOY CA-725 CONTACT PLATING: GOLD ON THE MATING AREA, TIN-LEAD

ON THE CONTACT TAILS, NICKEL UNDERPLATE

346/396 SERIES CARD EDGE CONNECTOR CONTACT CODE 555,556,558,559,560 DIMENSIONS

YOUR CONNECTION TO QUALITY & SERVICE

**EDAC INC** TORONTO, ONTARIO CANADA

THESE DRAWINGS AND SPECIFICATIONS ARE THE PROPERTY OF EDAC INC.,AND SHALL NOT BE REPRODUCED, OR COPIED OR USED AS THE BASIS FOR THE MANUFACTURE OR SALE OF APPARATUS WITHOUT WRITTEN PERMISSION.