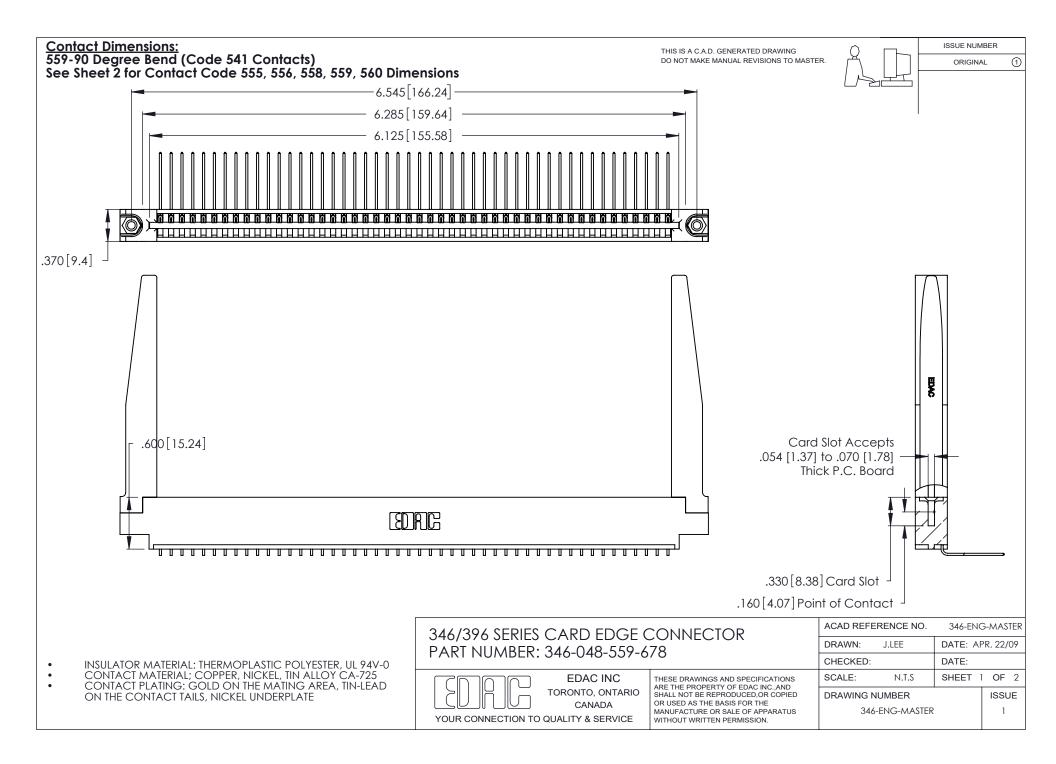

THIS IS A C.A.D. GENERATED DRAWING DO NOT MAKE MANUAL REVISIONS TO MASTER.

ISSUE NUMBER

ORIGINAL

1

**Contact Code 555** 

Contact Code 556

**Contact Code 558** 

**Contact Code 559** 

Contact Code 560

INSULATOR MATERIAL: THERMOPLASTIC POLYESTER, UL 94V-0 CONTACT MATERIAL; COPPER, NICKEL, TIN ALLOY CA-725 CONTACT PLATING: GOLD ON THE MATING AREA, TIN-LEAD

ON THE CONTACT TAILS, NICKEL UNDERPLATE

346/396 SERIES CARD EDGE CONNECTOR CONTACT CODE 555,556,558,559,560 DIMENSIONS

YOUR CONNECTION TO QUALITY & SERVICE

**EDAC INC** TORONTO, ONTARIO CANADA

THESE DRAWINGS AND SPECIFICATIONS ARE THE PROPERTY OF EDAC INC.,AND SHALL NOT BE REPRODUCED, OR COPIED OR USED AS THE BASIS FOR THE MANUFACTURE OR SALE OF APPARATUS WITHOUT WRITTEN PERMISSION.