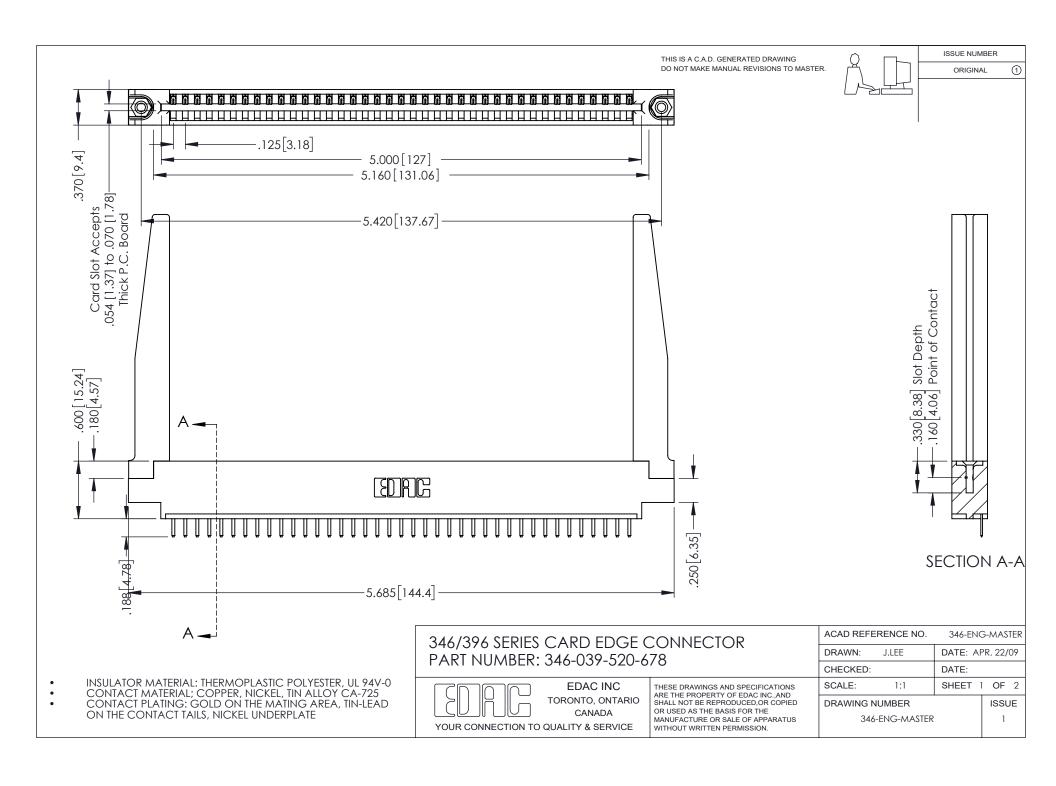

## **Contact Code 556**

INSULATOR MATERIAL: THERMOPLASTIC POLYESTER, UL 94V-0 CONTACT MATERIAL; COPPER, NICKEL, TIN ALLOY CA-725 CONTACT PLATING: GOLD ON THE MATING AREA, TIN-LEAD

ON THE CONTACT TAILS, NICKEL UNDERPLATE