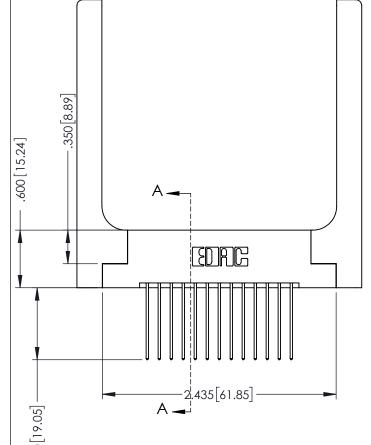

## 346/396 SERIES CARD EDGE CONNECTOR CONTACT CODE 555,556,558,559,560 DIMENSIONS

YOUR CONNECTION TO QUALITY & SERVICE

**EDAC INC** TORONTO, ONTARIO CANADA

THESE DRAWINGS AND SPECIFICATIONS ARE THE PROPERTY OF EDAC INC.,AND SHALL NOT BE REPRODUCED, OR COPIED OR USED AS THE BASIS FOR THE MANUFACTURE OR SALE OF APPARATUS WITHOUT WRITTEN PERMISSION.

|   | ACAD REFERENCE NO. | 346-ENG-MASTER   |
|---|--------------------|------------------|
|   | DRAWN: J.LEE       | DATE: APR. 22/09 |
| ) | CHECKED:           | DATE:            |
|   | SCALE: 1:1         | SHEET 2 OF 2     |
|   | DRAWING NUMBER     | ISSUE            |
|   | 346-ENG-MASTER     | 1                |