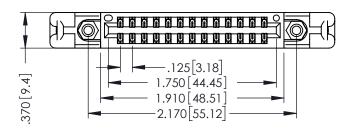

346/396 SERIES CARD EDGE CONNECTOR PART NUMBER: 346-026-541-258

**EDAC INC** TORONTO, ONTARIO CANADA

THESE DRAWINGS AND SPECIFICATIONS ARE THE PROPERTY OF EDAC INC.,AND SHALL NOT BE REPRODUCED,OR COPIED OR USED AS THE BASIS FOR THE MANUFACTURE OR SALE OF APPARATUS WITHOUT WRITTEN PERMISSION.

| ACAD REFERENCE NO. | 346-ENG-MASTER   |
|--------------------|------------------|
| DRAWN: J.LEE       | DATE: APR. 22/09 |
| CHECKED:           | DATE:            |
| SCALE: 1:1         | SHEET 1 OF 2     |
| DRAWING NUMBER     | ISSUE            |