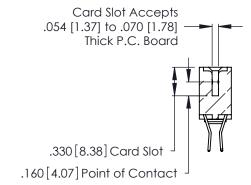

Contact Dimensions:
560-Extender Board Bend (Code 523 Contacts)
See Sheet 2 for Contact Code 555, 556, 558, 559, 560 Dimensions

- INSULATOR MATERIAL: THERMOPLASTIC POLYESTER, UL 94V-0 CONTACT MATERIAL; COPPER, NICKEL, TIN\_ALLOY CA-725
- CONTACT PLATING: GOLD ON THE MATING AREA, TIN-LEAD ON THE CONTACT TAILS, NICKEL UNDERPLATE

**Contact Code 560** 

INSULATOR MATERIAL: THERMOPLASTIC POLYESTER, UL 94V-0 CONTACT MATERIAL; COPPER, NICKEL, TIN ALLOY CA-725 CONTACT PLATING: GOLD ON THE MATING AREA, TIN-LEAD

ON THE CONTACT TAILS, NICKEL UNDERPLATE