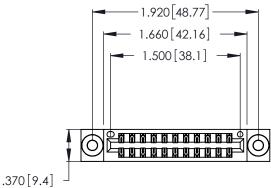

THIS IS A C.A.D. GENERATED DRAWING DO NOT MAKE MANUAL REVISIONS TO MASTER.

| 346/396 SERIES CARD EDGE CONNECTOR |
|------------------------------------|
| PART NUMBER: 346-022-560-203       |

**EDAC INC** TORONTO, ONTARIO CANADA

THESE DRAWINGS AND SPECIFICATIONS ARE THE PROPERTY OF EDAC INC., AND SHALL NOT BE REPRODUCED, OR COPIED OR USED AS THE BASIS FOR THE MANUFACTURE OR SALE OF APPARATUS WITHOUT WRITTEN PERMISSION.

| ACAD REFERENCE NO. |        | 346-ENG-MASTER |           |
|--------------------|--------|----------------|-----------|
| DRAWN:             | J.LEE  | DATE: AF       | PR. 22/09 |
| CHECKED:           |        | DATE:          |           |
| SCALE:             | N.T.S  | SHEET          | OF 2      |
| DRAWING N          | IUMBER |                | ISSUE     |
| 346-ENG-MASTER     |        |                | 1         |