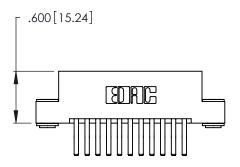

THIS IS A C.A.D. GENERATED DRAWING DO NOT MAKE MANUAL REVISIONS TO MASTER.

| 346/396 SERIES CARD EDGE CONNECTOR |
|------------------------------------|
| PART NUMBER: 346-022-560-203       |

**EDAC INC** TORONTO, ONTARIO CANADA

THESE DRAWINGS AND SPECIFICATIONS ARE THE PROPERTY OF EDAC INC., AND SHALL NOT BE REPRODUCED, OR COPIED OR USED AS THE BASIS FOR THE MANUFACTURE OR SALE OF APPARATUS WITHOUT WRITTEN PERMISSION.

| ACAD REFERENCE NO. |        | 346-ENG-MASTER |           |
|--------------------|--------|----------------|-----------|
| DRAWN:             | J.LEE  | DATE: AF       | PR. 22/09 |
| CHECKED:           |        | DATE:          |           |
| SCALE:             | N.T.S  | SHEET          | OF 2      |
| DRAWING N          | IUMBER |                | ISSUE     |
| 346-ENG-MASTER     |        |                | 1         |