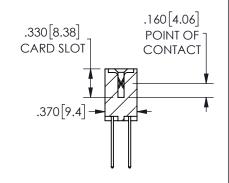

SECTION A-A

ISSUE NUMBER ORIGINAL

1

**Contact Code 558** 

Contact Code 559

Contact Code 560

INSULATOR MATERIAL: THERMOPLASTIC POLYESTER, UL 94V-0 DAP MATERIAL AVAILABLE UPON REQUEST

CONTACT MATERIAL; COPPER ALLOY

CONTACT PLATING: GOLD ON THE MATING AREA, TIN PLATING ON THE CONTACT TAILS, NICKEL UNDERPLATE