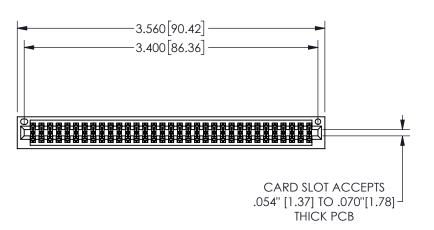

345/395 SERIES CARD EDGE CONNECTOR PART NUMBER: 345-066-540-201

YOUR CONNECTION TO QUALITY & SERVICE

**EDAC INC** TORONTO, ONTARIO CANADA

THESE DRAWINGS AND SPECIFICATIONS ARE THE PROPERTY OF EDAC INC.,AND SHALL NOT BE REPRODUCED, OR COPIED OR USED AS THE BASIS FOR THE MANUFACTURE OR SALE OF APPARATUS WITHOUT WRITTEN PERMISSION.