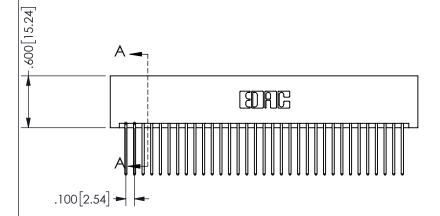

THIS IS A C.A.D. GENERATED DRAWING DO NOT MAKE MANUAL REVISIONS TO MASTER.

ISSUE NUMBER

ORIGINAL

1

<u>Contact Dimensions:</u>
540-Wire Wrap .025 Sq.(0.64 Sq.) - Tail LG=.560(14.22)
.100 (2.54) Contact Spacing x .200 (5.08) Row Spacing