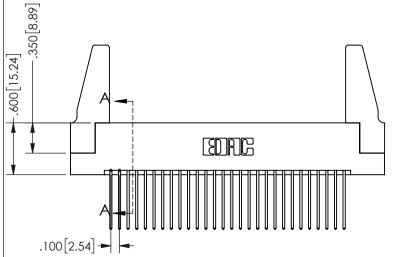

SECTION A-A

ISSUE NUMBER ORIGINAL

1

**Contact Code 558** 

Contact Code 559

**Contact Code 560** 

INSULATOR MATERIAL: THERMOPLASTIC POLYESTER, UL 94V-0

DAP MATERIAL AVAILABLE UPON REQUEST

CONTACT MATERIAL; COPPER ALLOY

CONTACT PLATING: GOLD ON THE MATING AREA, TIN PLATING ON THE CONTACT TAILS, NICKEL UNDERPLATE

345/395 SERIES CARD EDGE CONNECTOR CONTACT CODE 555,556,558,559,560 DIMENSIONS