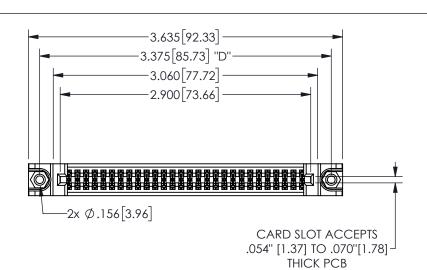

345/395 SERIES CARD EDGE CONNECTOR PART NUMBER: 345-056-542-288

**EDAC INC** TORONTO, ONTARIO CANADA YOUR CONNECTION TO QUALITY & SERVICE

THESE DRAWINGS AND SPECIFICATIONS ARE THE PROPERTY OF EDAC INC.,AND SHALL NOT BE REPRODUCED,OR COPIED OR USED AS THE BASIS FOR THE MANUFACTURE OR SALE OF APPARATUS WITHOUT WRITTEN PERMISSION.