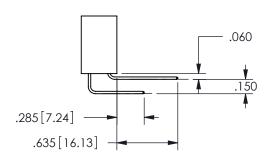

THIS IS A C.A.D. GENERATED DRAWING DO NOT MAKE MANUAL REVISIONS TO MASTER.

ORIGINAL 1

.160 4.06 .330[8.38] POINT OF CARD SLOT CONTACT .370 [9.4]

<u>Contact Dimensions:</u>
542-Wire Wrap .025 Sq.(0.64 Sq.) - Tail LG=.645(16.38)
.100 (2.54) Contact Spacing x .200 (5.08) Row Spacing