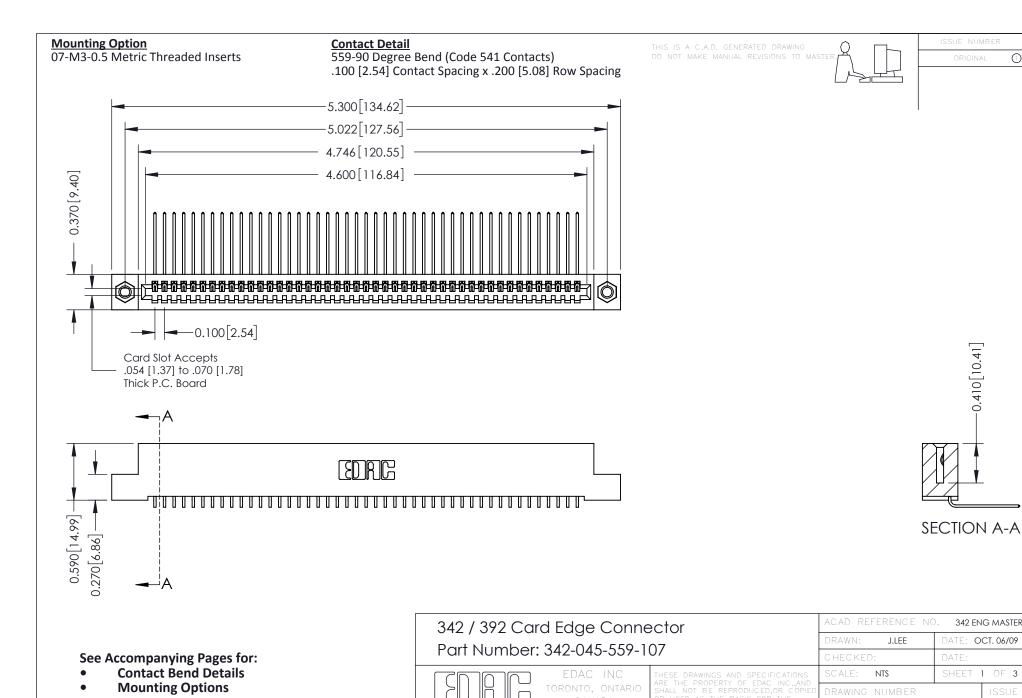

YOUR CONNECTION TO QUALITY & SERVICE

342 Assembly

THIS IS A C.A.D. GENERATED DRAWING DO NOT MAKE MANUAL REVISIONS TO MASTER. ISSUE NUMBER

ORIGINAL

1



| 342 / 392 Series Card Edge Connector<br>Contact Bend Detail |                                                                                                                                                                                                  | ACAD REFERENCE NO. 342 ENG MASTER |             |                  |        |
|-------------------------------------------------------------|--------------------------------------------------------------------------------------------------------------------------------------------------------------------------------------------------|-----------------------------------|-----------